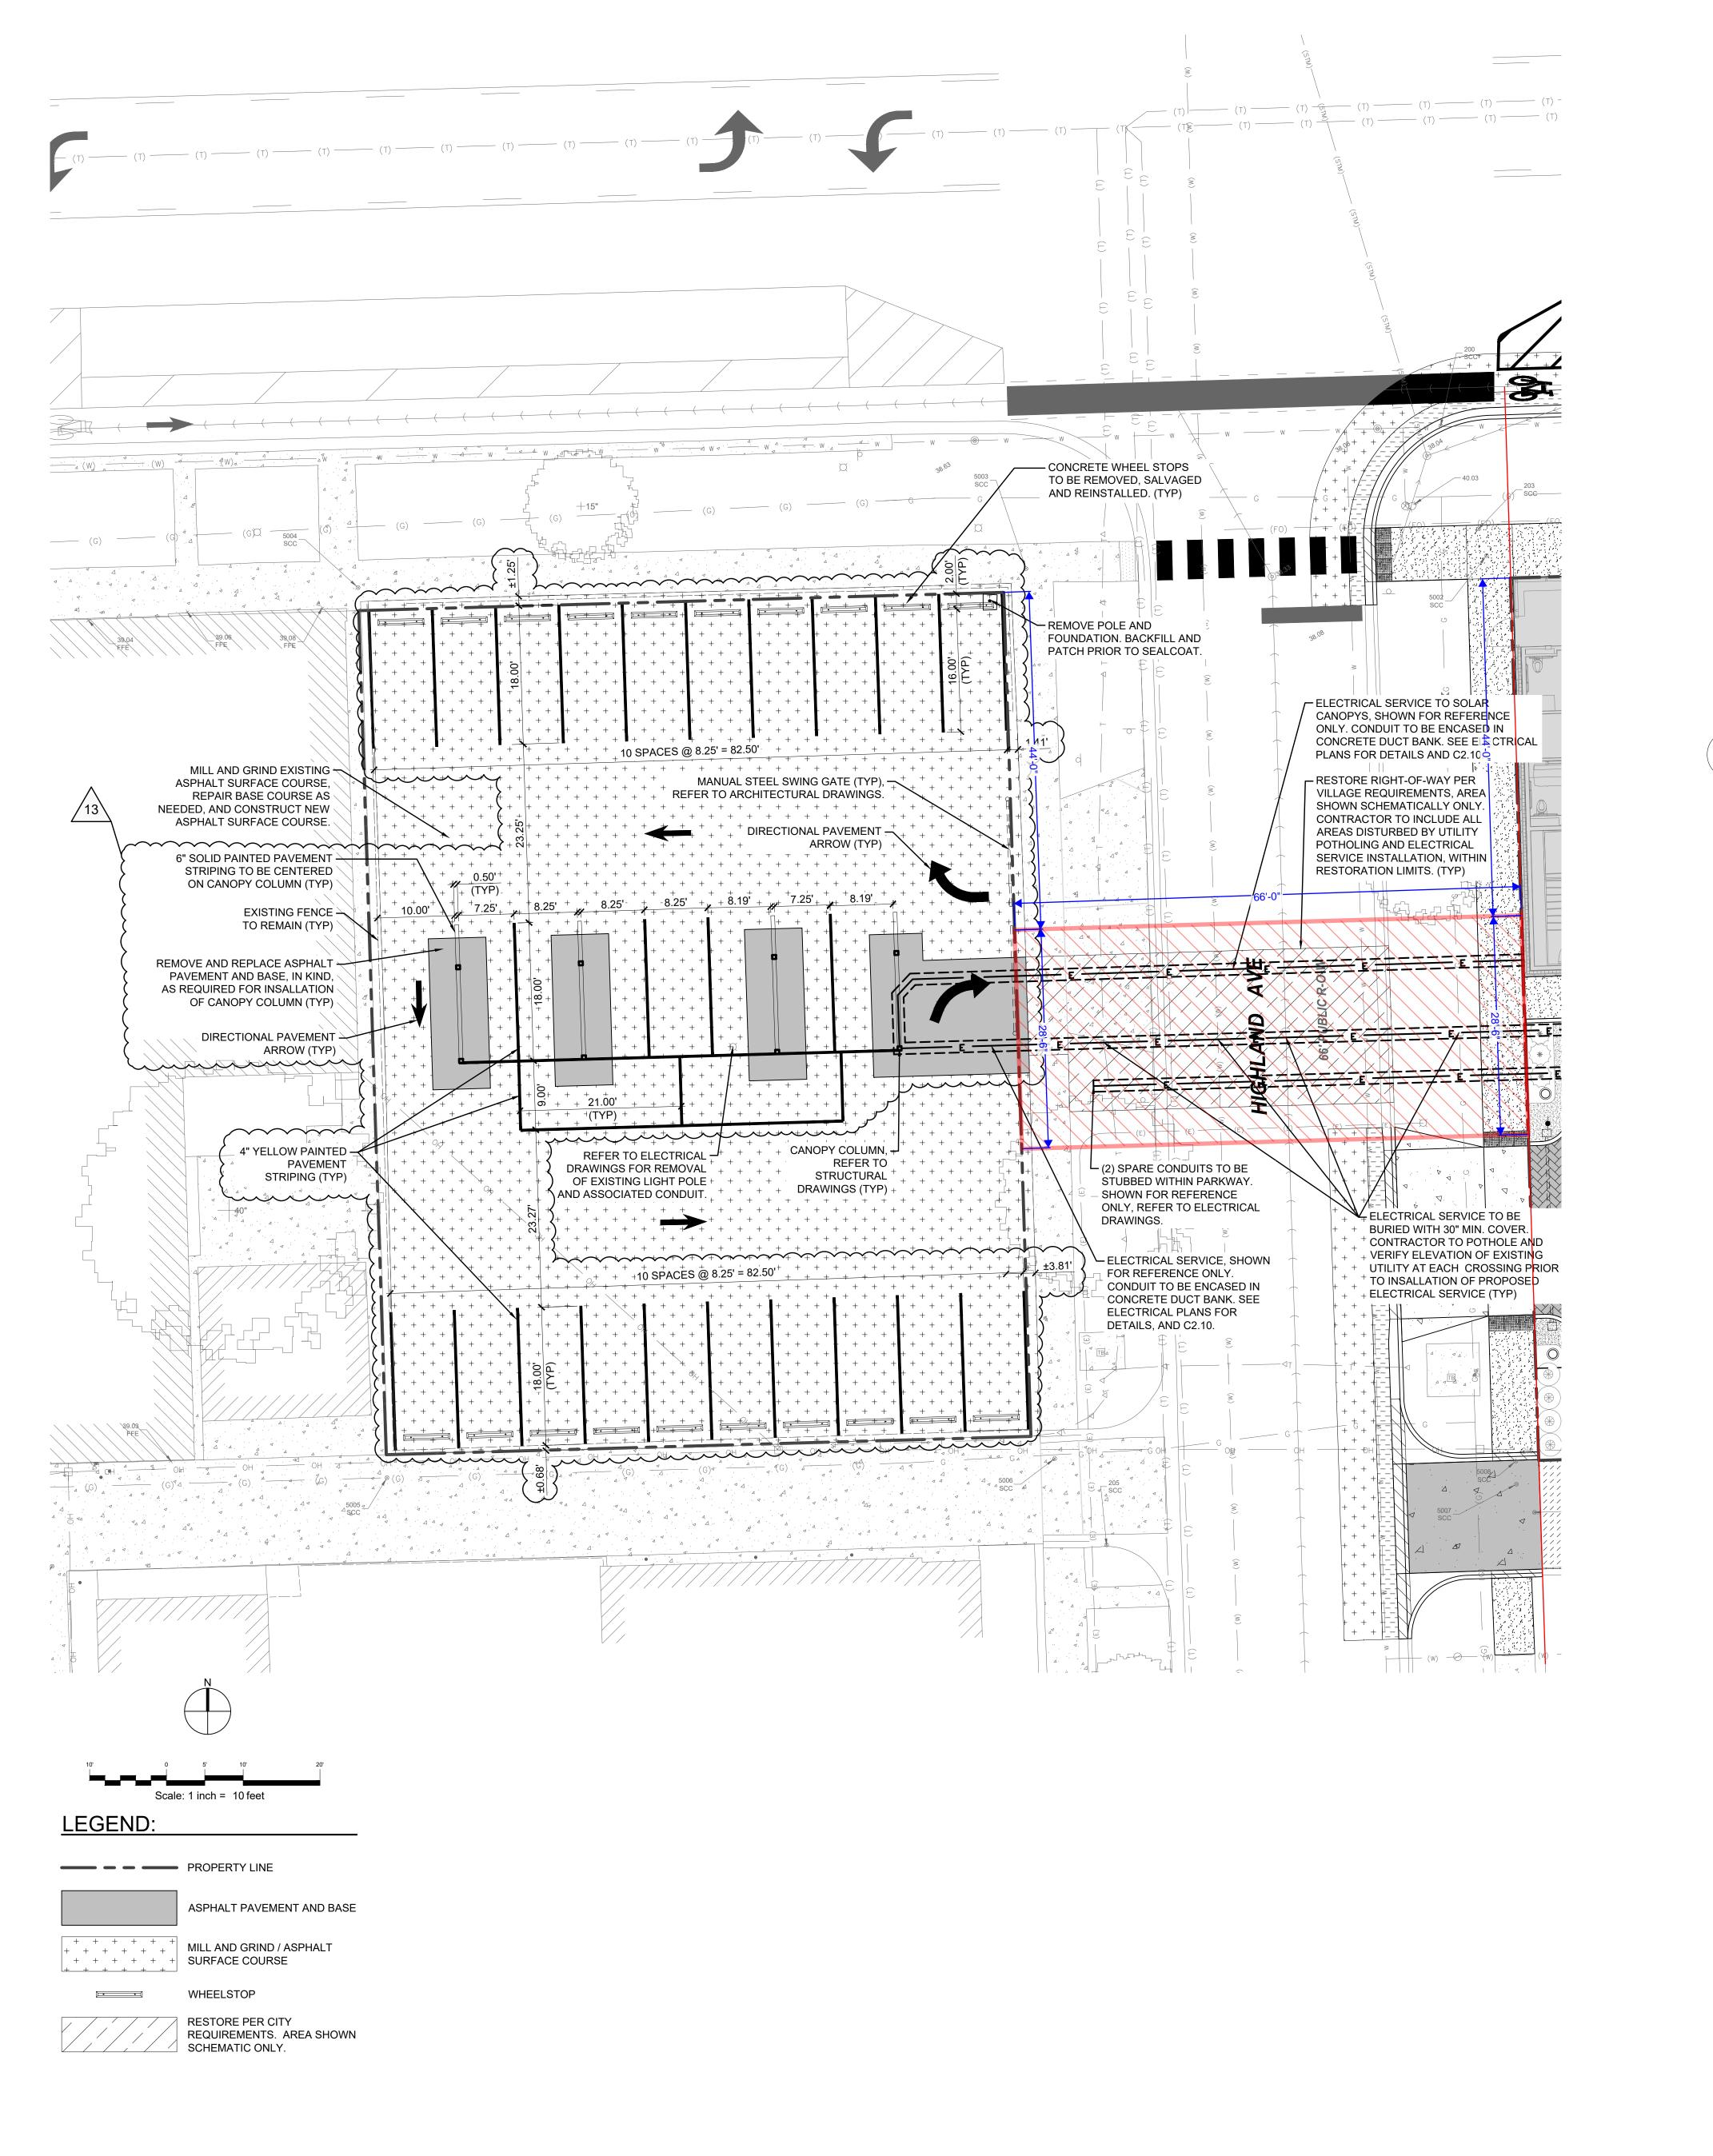

PARK DISTRICT OF

OAK PARK

218 MADISON STREET OAK PARK, IL 60302

KEYPLAN

**ISSUE CHART** 

SITE DIMENSION PLAN - WEST LOT

SHEET NUMBER

**C2.1** 