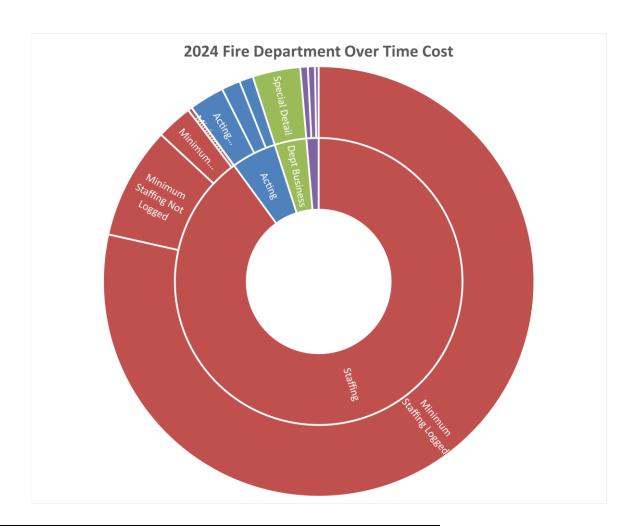

| Code     | Description                   | Amount       | Sub Total    |                            |       |     |           |
|----------|-------------------------------|--------------|--------------|----------------------------|-------|-----|-----------|
| Acting   | Acting Battalion Chief        | \$8,306.76   |              |                            |       |     |           |
| Acting   | Acting Lieutenant             | \$15,576.14  |              |                            |       |     |           |
| Acting   | Truck Officer Pay             | \$6,148.80   | \$30,031.70  | Breakdown of Staffing Cost |       |     |           |
| Staffing | Late Call                     | \$1,818.58   |              |                            | Hours | %   | Cost      |
|          |                               |              |              | Sick                       |       |     |           |
| Staffing | Mandatory School              | \$66.13      |              | Family                     | 1376  | 7%  | \$37,236  |
| Staffing | Minimum Staffing Logged       | \$464,166.47 |              | Self Sick                  | 10481 | 55% | \$292,572 |
|          | Minimum Staffing Midshift     |              |              |                            |       |     |           |
| Staffing | Callback                      | \$15,986.93  |              | On Duty                    | 7126  | 38% | \$202,140 |
| Staffing | Minimum Staffing Not Logged   | \$49,895.09  |              |                            |       |     |           |
| Staffing | Minimum Staffing Partner Late | \$16.53      | \$531,949.72 |                            |       |     |           |
| Dept     |                               |              |              |                            |       |     |           |
| Business | Special Detail                | \$21,145.07  | \$21,145.07  |                            |       |     |           |
| Training | Teach CPR class               | \$1,653.25   |              |                            |       |     |           |
| Training | Technical Rescue Training     | \$3,141.18   |              |                            |       |     |           |
| Training | Fire Investigator Training    | \$3,306.50   |              |                            |       |     |           |
| Training | Haz Mat Training              | \$3,885.14   | \$11,986.06  |                            |       |     |           |