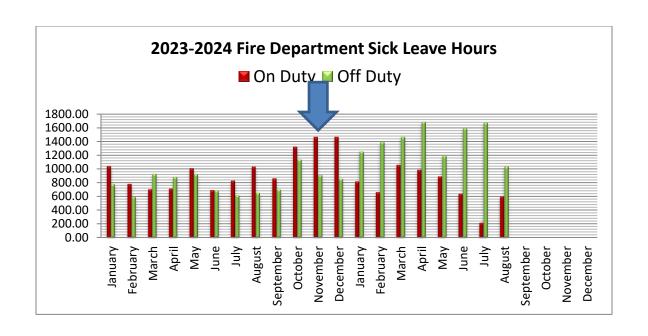

| Code     | Description                   | Amount       | Sub Total    |                            |       |     |           |
|----------|-------------------------------|--------------|--------------|----------------------------|-------|-----|-----------|
| Acting   | Acting Battalion Chief        | \$8,306.76   |              |                            |       |     |           |
| Acting   | Acting Lieutenant             | \$15,576.14  |              |                            |       |     |           |
| Acting   | Truck Officer Pay             | \$6,148.80   | \$30,031.70  | Breakdown of Staffing Cost |       |     |           |
| Staffing | Late Call                     | \$1,818.58   |              |                            | Hours | %   | Cost      |
|          |                               |              |              | Sick                       |       |     |           |
| Staffing | Mandatory School              | \$66.13      |              | Family                     | 1376  | 7%  | \$37,236  |
| Staffing | Minimum Staffing Logged       | \$464,166.47 |              | Self Sick                  | 10481 | 55% | \$292,572 |
|          | Minimum Staffing Midshift     |              |              |                            |       |     |           |
| Staffing | Callback                      | \$15,986.93  |              | On Duty                    | 7126  | 38% | \$202,140 |
| Staffing | Minimum Staffing Not Logged   | \$49,895.09  |              |                            |       |     |           |
| Staffing | Minimum Staffing Partner Late | \$16.53      | \$531,949.72 |                            |       |     |           |
| Dept     |                               |              |              |                            |       |     |           |
| Business | Special Detail                | \$21,145.07  | \$21,145.07  |                            |       |     |           |
| Training | Teach CPR class               | \$1,653.25   |              |                            |       |     |           |
| Training | Technical Rescue Training     | \$3,141.18   |              |                            |       |     |           |
| Training | Fire Investigator Training    | \$3,306.50   |              |                            |       |     |           |
| Training | Haz Mat Training              | \$3,885.14   | \$11,986.06  |                            |       |     |           |