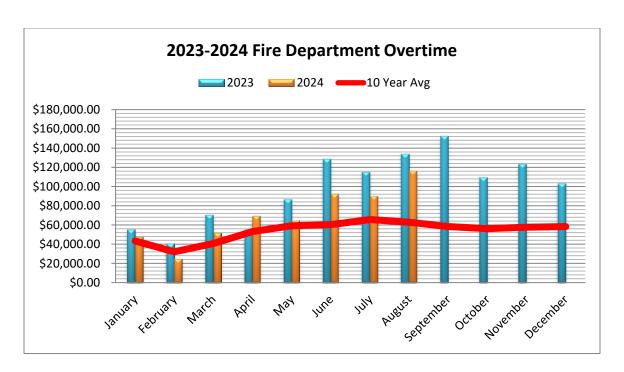

| Code     | Description                   | Amount       | Sub Total    |                            |       |     |           |
|----------|-------------------------------|--------------|--------------|----------------------------|-------|-----|-----------|
| Acting   | Acting Battalion Chief        | \$8,306.76   |              |                            |       |     |           |
| Acting   | Acting Lieutenant             | \$15,576.14  |              |                            |       |     |           |
| Acting   | Truck Officer Pay             | \$6,148.80   | \$30,031.70  | Breakdown of Staffing Cost |       |     |           |
| Staffing | Late Call                     | \$1,818.58   |              |                            | Hours | %   | Cost      |
|          |                               |              |              | Sick                       |       |     |           |
| Staffing | Mandatory School              | \$66.13      |              | Family                     | 1376  | 7%  | \$37,236  |
| Staffing | Minimum Staffing Logged       | \$464,166.47 |              | Self Sick                  | 10481 | 55% | \$292,572 |
|          | Minimum Staffing Midshift     |              |              |                            |       |     |           |
| Staffing | Callback                      | \$15,986.93  |              | On Duty                    | 7126  | 38% | \$202,140 |
| Staffing | Minimum Staffing Not Logged   | \$49,895.09  |              |                            |       |     |           |
| Staffing | Minimum Staffing Partner Late | \$16.53      | \$531,949.72 |                            |       |     |           |
| Dept     |                               |              |              |                            |       |     |           |
| Business | Special Detail                | \$21,145.07  | \$21,145.07  |                            |       |     |           |
| Training | Teach CPR class               | \$1,653.25   |              |                            |       |     |           |
| Training | Technical Rescue Training     | \$3,141.18   |              |                            |       |     |           |
| Training | Fire Investigator Training    | \$3,306.50   |              |                            |       |     |           |
| Training | Haz Mat Training              | \$3,885.14   | \$11,986.06  |                            |       |     |           |