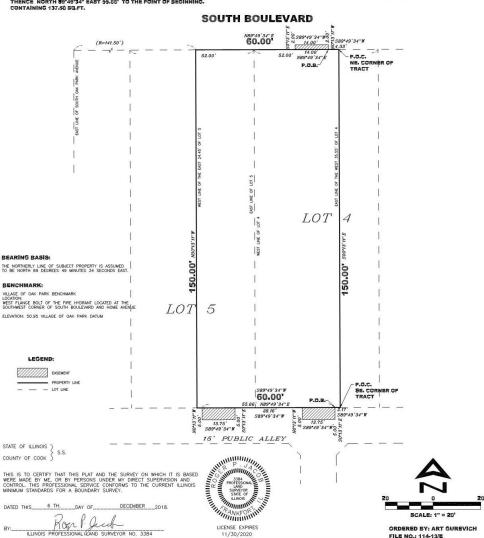

## **EASEMENT SURVEY**

EASEMENT FOR BALCONIES OVER PUBLIC SPACES AT 715-717 SOUTH BOULEVARD, OAK PARK, ILLINOIS 60362

### 1. EASEMENT FOR FRONT BALCONIES

THAT PART OF THE WEST 33.55 FEET OF LOT 4 AND THE EAST 24.45 FEET OF LOT 5 IN BLOCK 3 IN BLACKSTONE'S ADDITION TO DAK PARK, THE SUBDIVISION OF THE NORTHWEST 1/4 OF THE SOUTHEAST 1/4 OF SECTION 7, TOWNSHIP 36 NORTH, KANGE 13, EAST OF THE THIRD PRINCIPAL MERIDIAN, IN COOK COUNTY, ILLINOIS TAKEN AS A TRACT;
LYING BELOW THE HORIZONTAL PLANE HAVING AN ELEVATION OF +98.75 FEET IN THE VILLAGE OF DAK PARK DATUM AND LYING ABOVE A HORIZONTAL PLANE HAVING AN ELEVATION OF +95.5 FEET IN THE VILLAGE OF DAK PARK DATUM AND LYING WITHIN 1TS HORIZONTAL BOUNDARY PROJECTED VERTICALLY AND

Commencing at the Northeast Corner of Said Tract; Thence South 99'49'34" west, along the North Line of Aforesaid Tract 4.33 feet to the Point of Beginning; Thence North 0' 13'11" west 2.00 feet; Thence South 69'49'34" west 14.0 feet; Thence South 0' 13'11" east 2.00 feet; Thence North 98'49'34" east 14.00 feet to the Point of Beginning. Containing 29.00 Sq.Ft.

2. EASEMENT FOR REAR BALCONIES
THAT PART OF THE WEST 35.55 FEET OF LOT 4 AND THE EAST 24.45 FEET OF LOT 5 IN BLOCK 3 IN BLACKSTONE'S ADDITION TO DAK PARK, THE SUSDIVISION OF THE
NORTHWEST 1/4 OF THE SOUTHEAST 1/4 OF SECTION 7, TOWNSHIP 36 NORTH, RANGE 13, EAST OF THE THIRD PRINCIPAL MERIDIAN, IN COOK COUNTY, ILLINOIS
TAKEN AS A TRACT;
LYING SELOW THE HORIZONTAL PLANE HAVING AN ELEVATION OF +99.75 FEET IN THE VILLAGE OP OAK PARK DATUM AND LYING ABOVE A HORIZONTAL PLANE
HAVING AN ELEVATION OF +99.5 FEET IN THE VILLAGE OF OAK PARK DATUM AND LYING WITHIN ITS HORIZONTAL SOUNDARY PROJECTED VERTICALLY AND
DESCRIBED AS FOLLOWS:

COMMENCING AT THE SOUTH EAST CORNER OF SAID TRACT; THENCE SOUTH 89'49'34" WEST, ALONG THE SOUTH LINE OF AFORESAID TRACT 2.17 FEET TO THE POINT OF BEGINNING; THENCE SOUTH O'13'11" WEST 5.00 FEET, THENCE SOUTH 89'49'34" WEST 13.75 FEET; THENCE NORTH 0'13'11" WEST 5.00 FEET, THENCE SOUTH 89'49'34" WEST 13.75 FEET, THENCE NORTH 0'13'14" WEST 5.00 FEET, THENCE SOUTH 89'49'34" WEST 13.75 FEET, THENCE NORTH 0'13'14" WEST 5.00 FEET, THENCE NORTH 89'49'34" WEST 13.75 FEET, THENCE NORTH 0'13'14" WEST 5.00 FEET, THENCE NORTH 89'49'34" WEST 13.75 SQLFT.