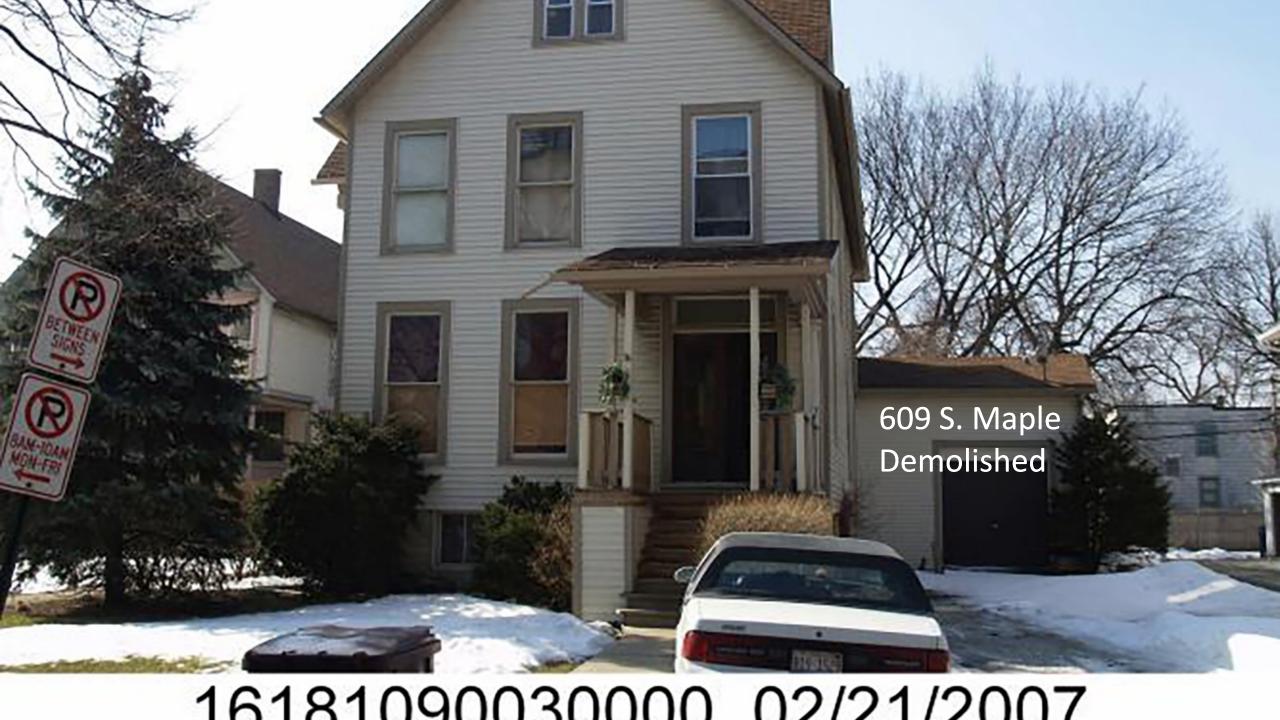

m lens to minimize distortion. The 50mm lens is widely accepted as the lens perspective that is most like to our eyesight."



517 Wenonah Demolished





Photos around Rush Oak Park Hospital





## Exhibit 11.7



### SOUTH STREETSCAPE ELEVATION



) EAST STREETSCAPE ELEVATION

Rush Oak Park Hospital Parking Garage Streetscape Elevations- South and East Facades

Rush Oak Park Hospital

520 S. Maple Ave. Oak Park, IL 60304 (708) 660-6660

Matthei & Colin Associates, LLC architecture Farming Islanic Design 32 S. Michigan Avenue, Soite 614 Olicago, Illinois 69664 512) 508-402

PROJECT NO. 19070 02/12/20 DRAWN BY NCS

M&CA QA

CHECKED BY

11.7

C:\lisers\nicholass\Documents\v18-rushop-17090-parking garage-CENTRA\_20201130\_nicholass\U2LZW.nd

2/V2020 526:22 PM



















































# Photos around West Suburban Hospital