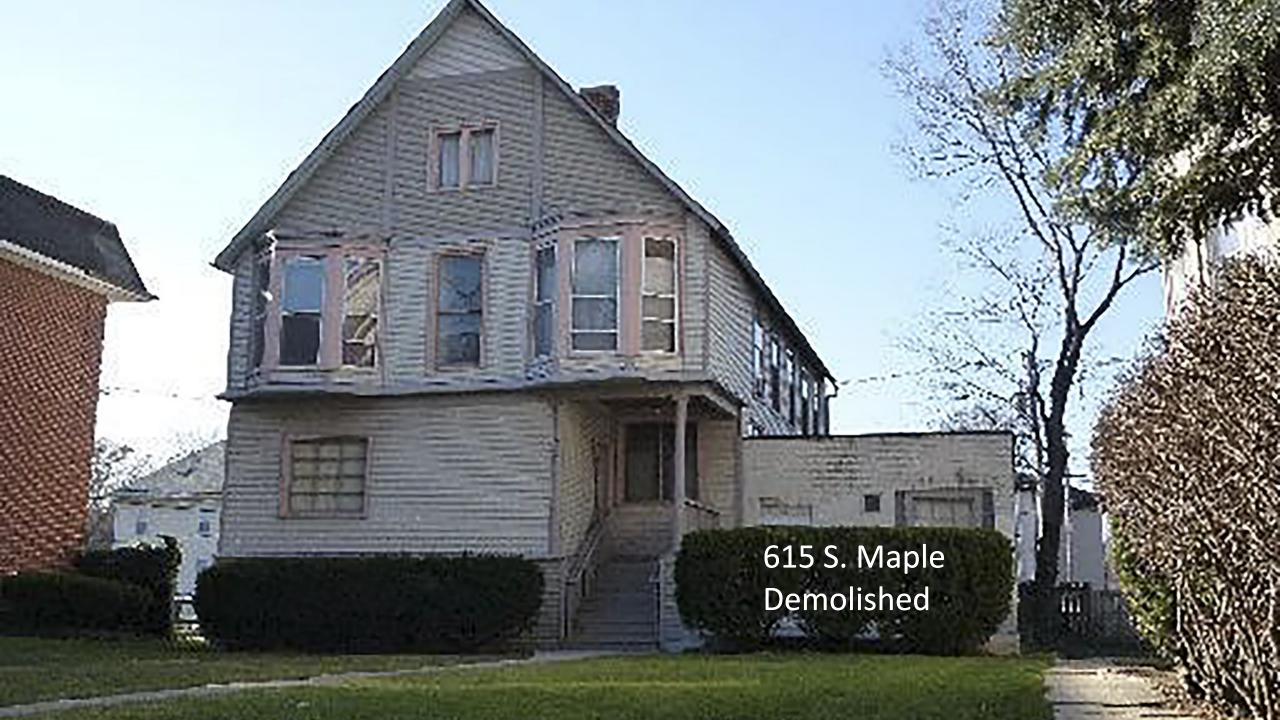

lens to minimize distortion. The 50mm lens is widely accepted as the lens perspective that is most like to our eyesight."



517 Wenonah Demolished





Photos around Rush Oak Park Hospital





## Exhibit 11.7



### SOUTH STREETSCAPE ELEVATION



) EAST STREETSCAPE ELEVATION

Rush Oak Park Hospital Parking Garage Streetscape Elevations- South and East Facades

Rush Oak Park Hospital

520 S. Maple Ave. Oak Park, IL 60304 (708) 660-6660

Matthei & Colin Associates, LLC architecture Farming Islanic Design 32 S. Michigan Avenue, Soite 614 Olicago, Illinois 69664 512) 508-402

PROJECT NO. 19070 02/12/20 DRAWN BY NCS

M&CA QA

CHECKED BY

11.7

C:\lisers\nicholass\Documents\v18-rushop-17090-parking garage-CENTRA\_20201130\_nicholass\U2LZW.nd

2/V2020 526:22 PM



















































# Photos around West Suburban Hospital