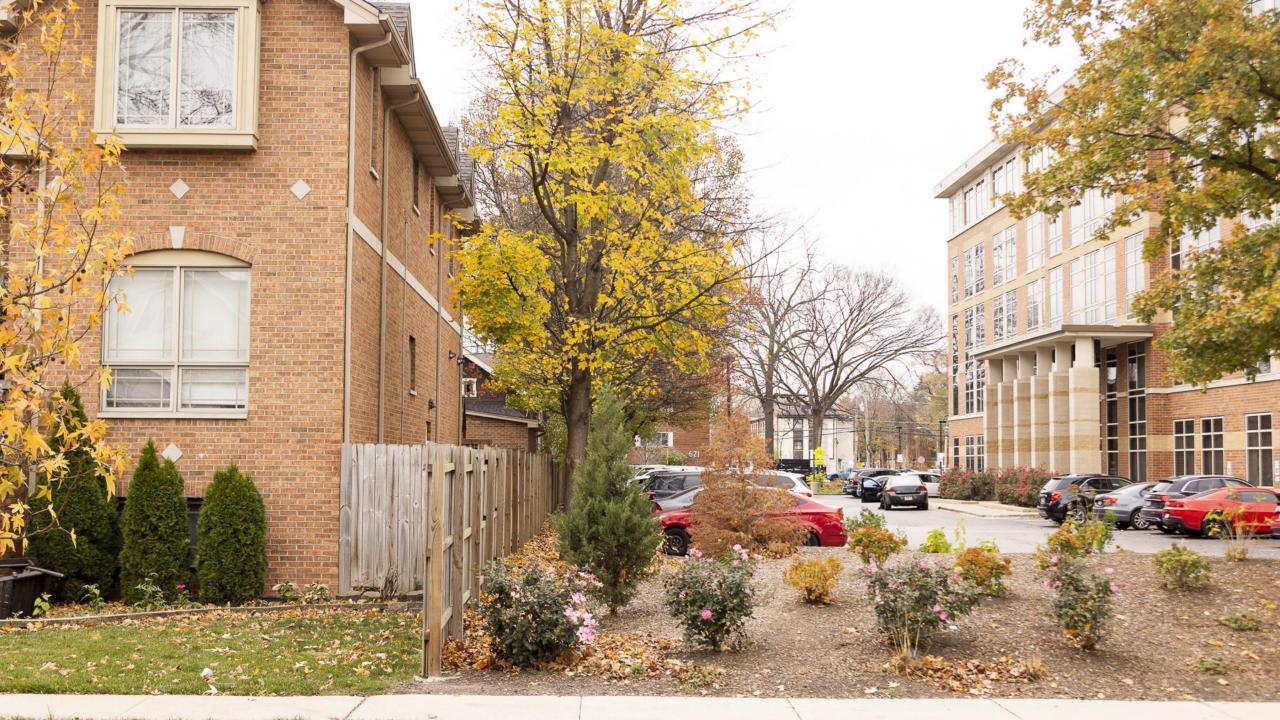

e shot using a 50mm lens to minimize distortion. The 50mm lens is widely accepted as the lens perspective that is most like to our eyesight."



517 Wenonah Demolished





Photos around Rush Oak Park Hospital





## Exhibit 11.7



### SOUTH STREETSCAPE ELEVATION



) EAST STREETSCAPE ELEVATION

Rush Oak Park Hospital Parking Garage Streetscape Elevations- South and East Facades

Rush Oak Park Hospital

520 S. Maple Ave. Oak Park, IL 60304 (708) 660-6660

Matthei & Colin Associates, LLC architecture Farming Islanic Design 32 S. Michigan Avenue, Soite 614 Olicago, Illinois 69664 512) 508-402

PROJECT NO. 19070 02/12/20 DRAWN BY NCS

M&CA QA

CHECKED BY

11.7

C:\lisers\nicholass\Documents\v18-rushop-17090-parking garage-CENTRA\_20201130\_nicholass\U2LZW.nd

2/V2020 526:22 PM



















































# Photos around West Suburban Hospital