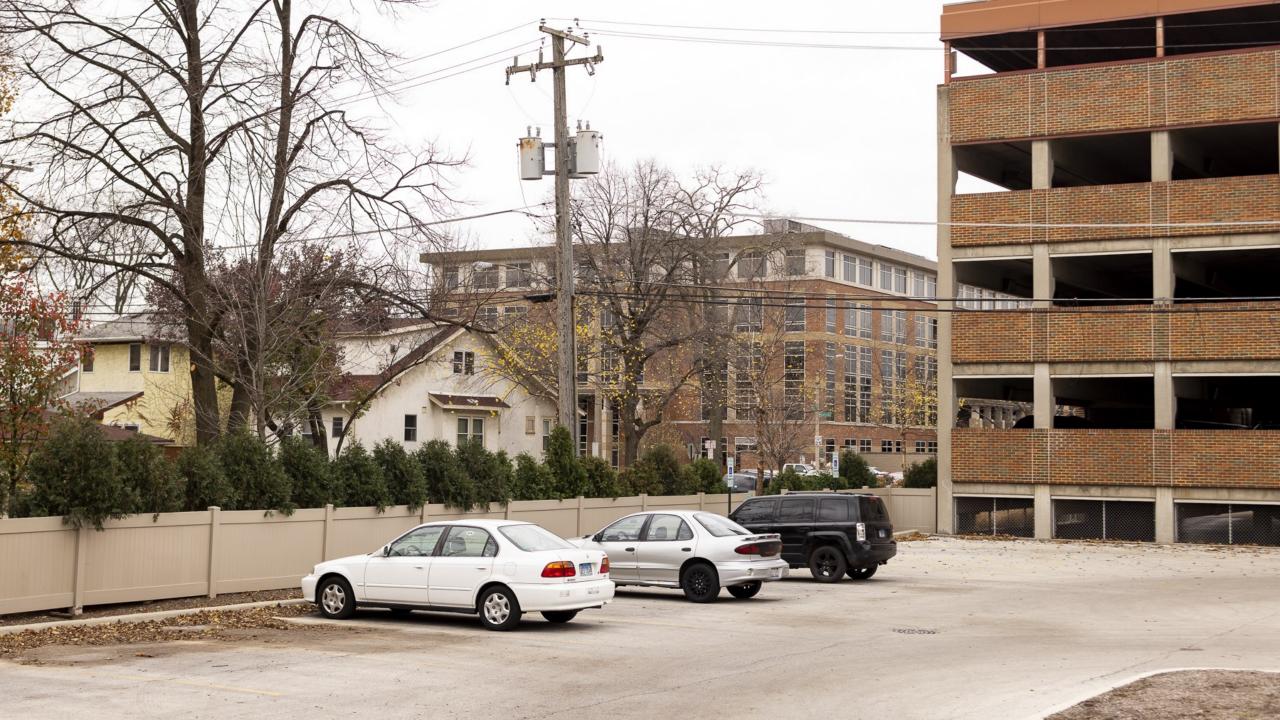

y images were shot using a 50mm lens to minimize distortion. The 50mm lens is widely accepted as the lens perspective that is most like to our eyesight."



517 Wenonah Demolished





Photos around Rush Oak Park Hospital





## Exhibit 11.7



### SOUTH STREETSCAPE ELEVATION



) EAST STREETSCAPE ELEVATION

Rush Oak Park Hospital Parking Garage Streetscape Elevations- South and East Facades

Rush Oak Park Hospital

520 S. Maple Ave. Oak Park, IL 60304 (708) 660-6660

Matthei & Colin Associates, LLC architecture Farming Islanic Design 32 S. Michigan Avenue, Soite 614 Olicago, Illinois 69664 512) 508-402

PROJECT NO. 19070 02/12/20 DRAWN BY NCS

M&CA QA

CHECKED BY

11.7

C:\lisers\nicholass\Documents\v18-rushop-17090-parking garage-CENTRA\_20201130\_nicholass\U2LZW.nd

2/V2020 526:22 PM



















































# Photos around West Suburban Hospital