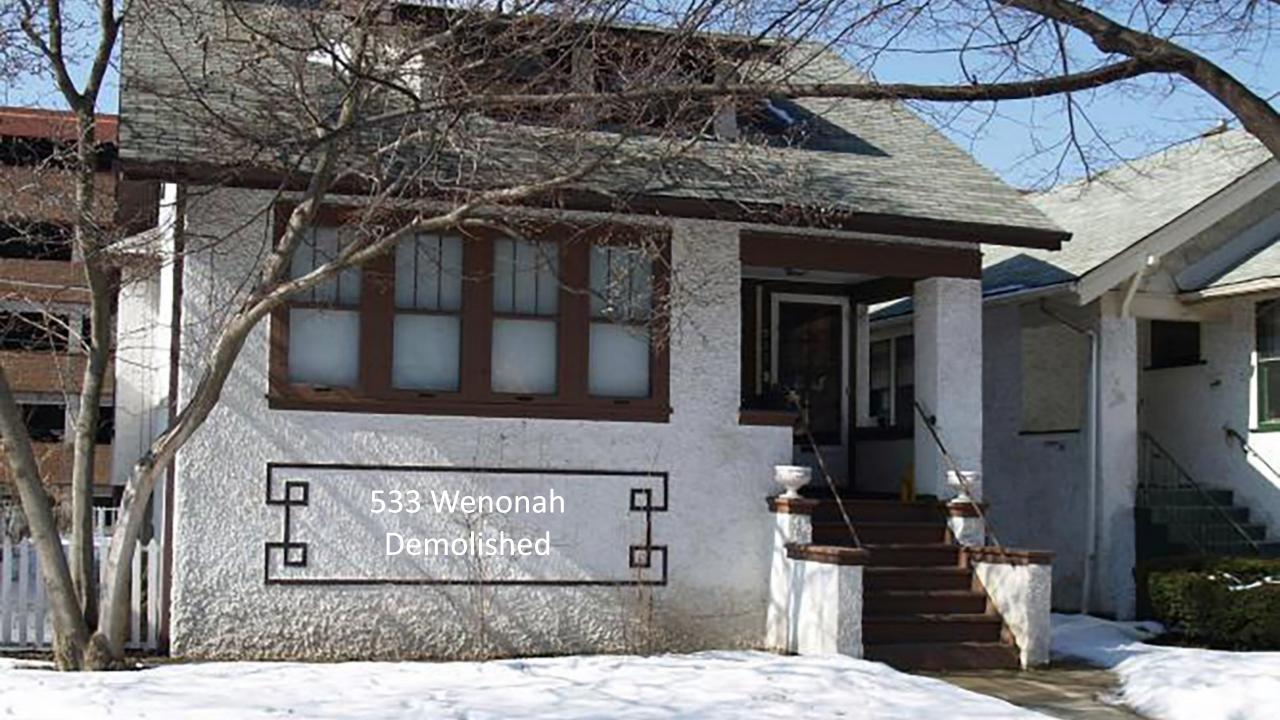

#### From Chris:

"Know that all of my images were shot using a 50mm lens to minimize distortion. The 50mm lens is widely accepted as the lens perspective that is most like to our eyesight."

517 Wenonah Demolished