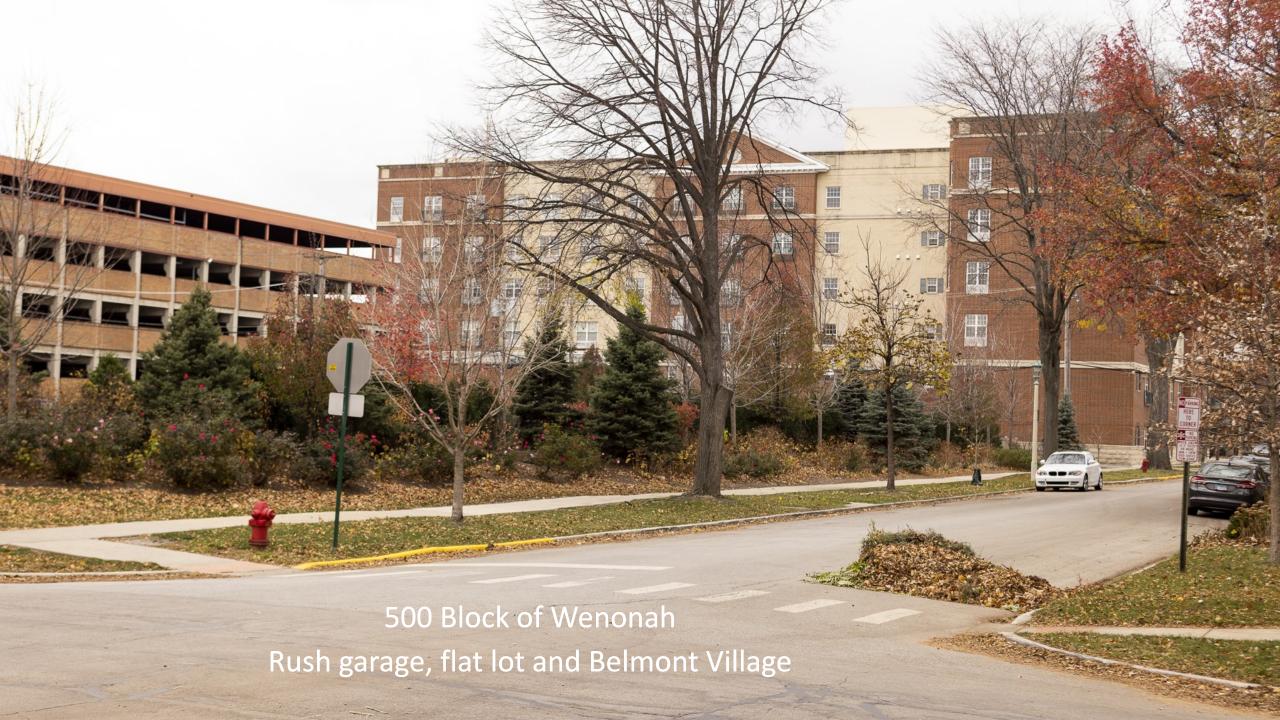

Photos around Rush Oak Park Hospital

#### From Chris:

"Know that all of my images were shot using a 50mm lens to minimize distortion. The 50mm lens is widely accepted as the lens perspective that is most like to our eyesight."

517 Wenonah Demolished