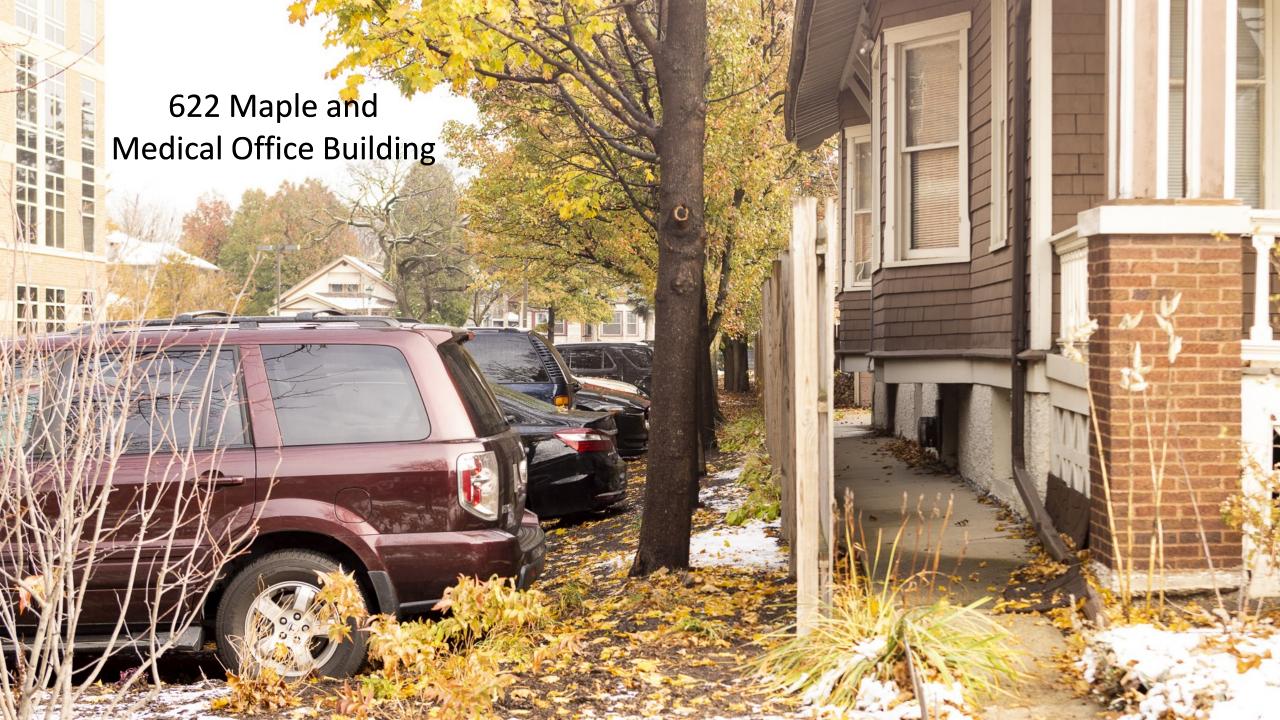

ot using a 50mm lens to minimize distortion. The 50mm lens is widely accepted as the lens perspective that is most like to our eyesight."



517 Wenonah Demolished





Photos around Rush Oak Park Hospital





## Exhibit 11.7



### SOUTH STREETSCAPE ELEVATION



) EAST STREETSCAPE ELEVATION

Rush Oak Park Hospital Parking Garage Streetscape Elevations- South and East Facades

Rush Oak Park Hospital

520 S. Maple Ave. Oak Park, IL 60304 (708) 660-6660

Matthei & Colin Associates, LLC architecture Farming Islanic Design 32 S. Michigan Avenue, Soite 614 Olicago, Illinois 69664 512) 508-402

PROJECT NO. 19070 02/12/20 DRAWN BY NCS

M&CA QA

CHECKED BY

11.7

C:\lisers\nicholass\Documents\v18-rushop-17090-parking garage-CENTRA\_20201130\_nicholass\U2LZW.nd

2/V2020 526:22 PM



















































# Photos around West Suburban Hospital