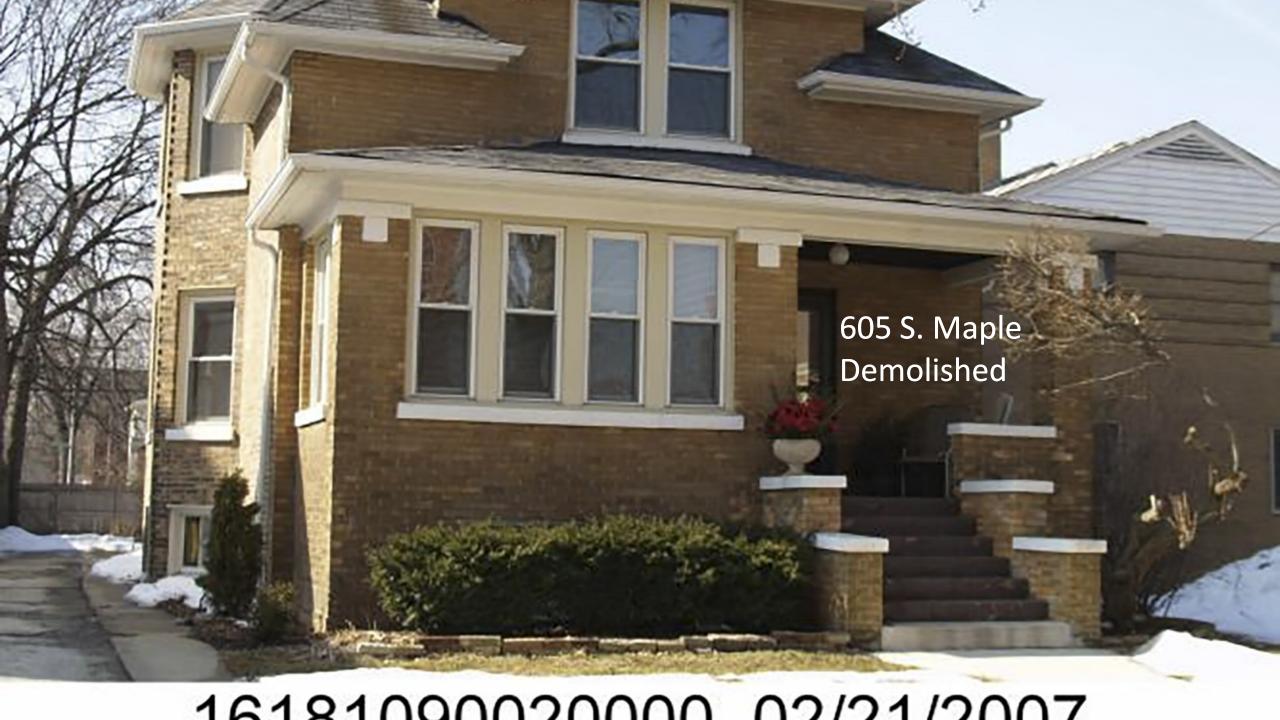

0mm lens to minimize distortion. The 50mm lens is widely accepted as the lens perspective that is most like to our eyesight."



517 Wenonah Demolished





Photos around Rush Oak Park Hospital





## Exhibit 11.7



### SOUTH STREETSCAPE ELEVATION



) EAST STREETSCAPE ELEVATION

Rush Oak Park Hospital Parking Garage Streetscape Elevations- South and East Facades

Rush Oak Park Hospital

520 S. Maple Ave. Oak Park, IL 60304 (708) 660-6660

Matthei & Colin Associates, LLC architecture Farming Islanic Design 32 S. Michigan Avenue, Soite 614 Olicago, Illinois 69664 512) 508-402

PROJECT NO. 19070 02/12/20 DRAWN BY NCS

M&CA QA

CHECKED BY

11.7

C:\lisers\nicholass\Documents\v18-rushop-17090-parking garage-CENTRA\_20201130\_nicholass\U2LZW.nd

2/V2020 526:22 PM



















































# Photos around West Suburban Hospital