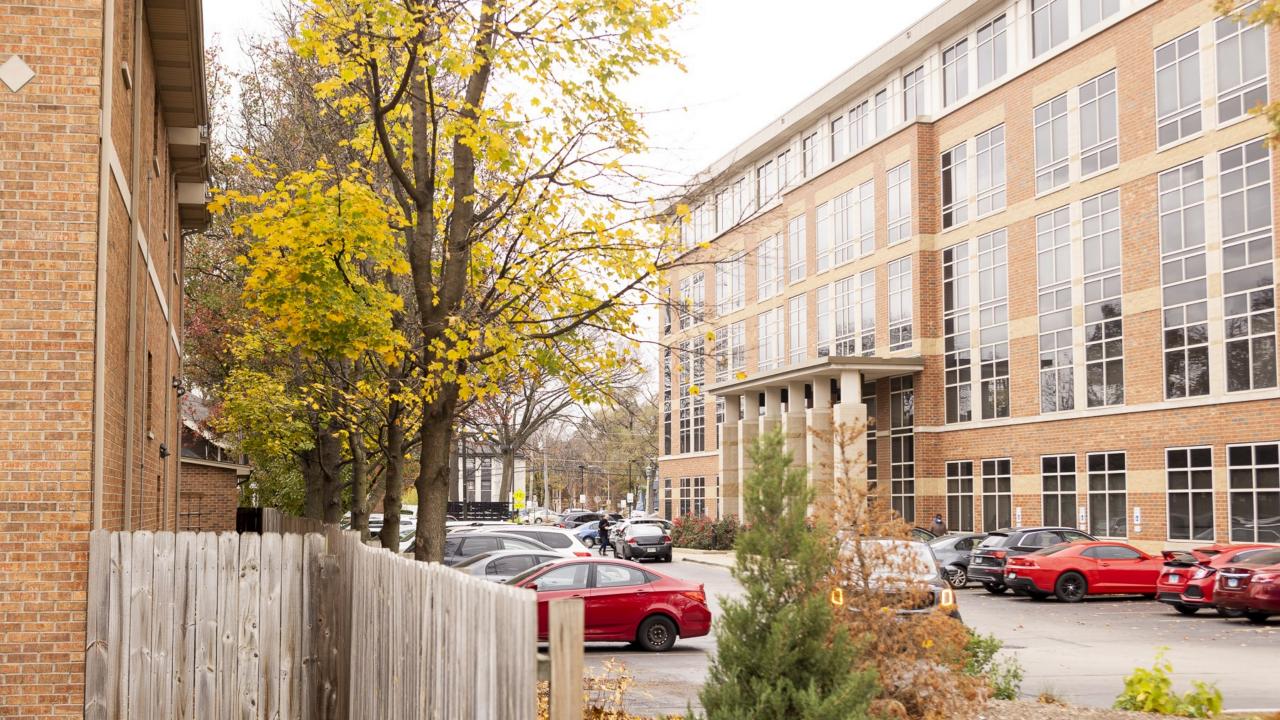

ere shot using a 50mm lens to minimize distortion. The 50mm lens is widely accepted as the lens perspective that is most like to our eyesight."



517 Wenonah Demolished





Photos around Rush Oak Park Hospital





## Exhibit 11.7



### SOUTH STREETSCAPE ELEVATION



) EAST STREETSCAPE ELEVATION

Rush Oak Park Hospital Parking Garage Streetscape Elevations- South and East Facades

Rush Oak Park Hospital

520 S. Maple Ave. Oak Park, IL 60304 (708) 660-6660

Matthei & Colin Associates, LLC architecture Farming Islanic Design 32 S. Michigan Avenue, Soite 614 Olicago, Illinois 69664 512) 508-402

PROJECT NO. 19070 02/12/20 DRAWN BY NCS

M&CA QA

CHECKED BY

11.7

C:\lisers\nicholass\Documents\v18-rushop-17090-parking garage-CENTRA\_20201130\_nicholass\U2LZW.nd

2/V2020 526:22 PM



















































# Photos around West Suburban Hospital