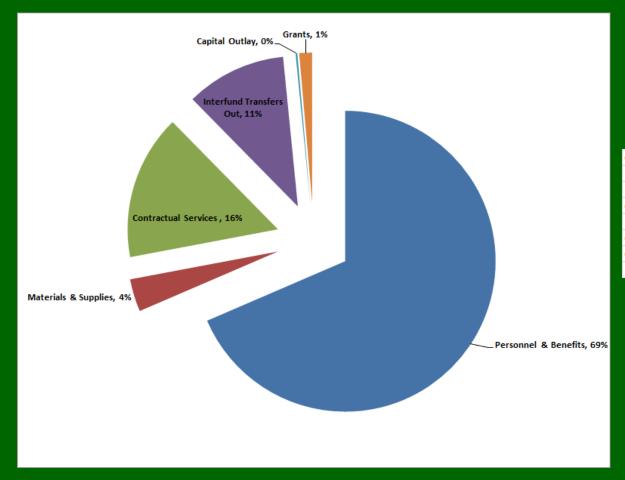

#### **General Fund Expenses by Category**

Total GF Operating Expenses:

\$82.4 Million

| General Fund Expenses by Category |              |     |
|-----------------------------------|--------------|-----|
| Personnel & Benefits              | \$56,467,749 | 69% |
| Materials & Supplies              | \$2,888,680  | 4%  |
| Contractual Services              | \$12,856,863 | 16% |
| Interfund Transfers Out           | \$8,887,844  | 11% |
| Capital Outlay                    | \$162,269    | 0%  |
| Grants                            | \$1,136,542  | 1%  |
|                                   | \$82,399,947 |     |