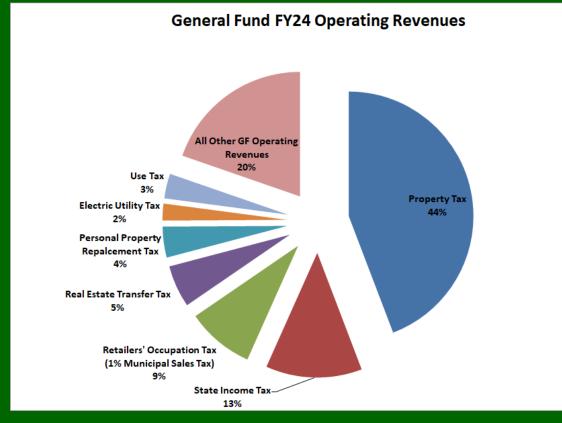

#### **General Fund Operating Revenues**

- Top seven budgeted revenues= \$56.01 million (80.3% of total)
- Total budgeted revenues= \$82.4 million

| General Fund Operating Revenues                             |              |
|-------------------------------------------------------------|--------------|
| Property Tax                                                | \$32,330,550 |
| State Income Tax                                            | \$9,130,000  |
| Retailers' Occupation Tax (1% Municipal Sales Tax)          | \$6,400,000  |
| Real Estate Transfer Tax                                    | \$4,000,000  |
| Personal Property Repalcement Tax                           | \$2,925,000  |
| Electric Utility Tax                                        | \$1,600,000  |
| Use Tax                                                     | \$2,350,000  |
| All Other GF Operating Revenues                             | \$14,403,125 |
| Top Seven Budgeted Revenues                                 | \$58,735,550 |
| Total GF Budgeted Revenues (excluding Inter-Fund Transfers) | \$73,138,675 |