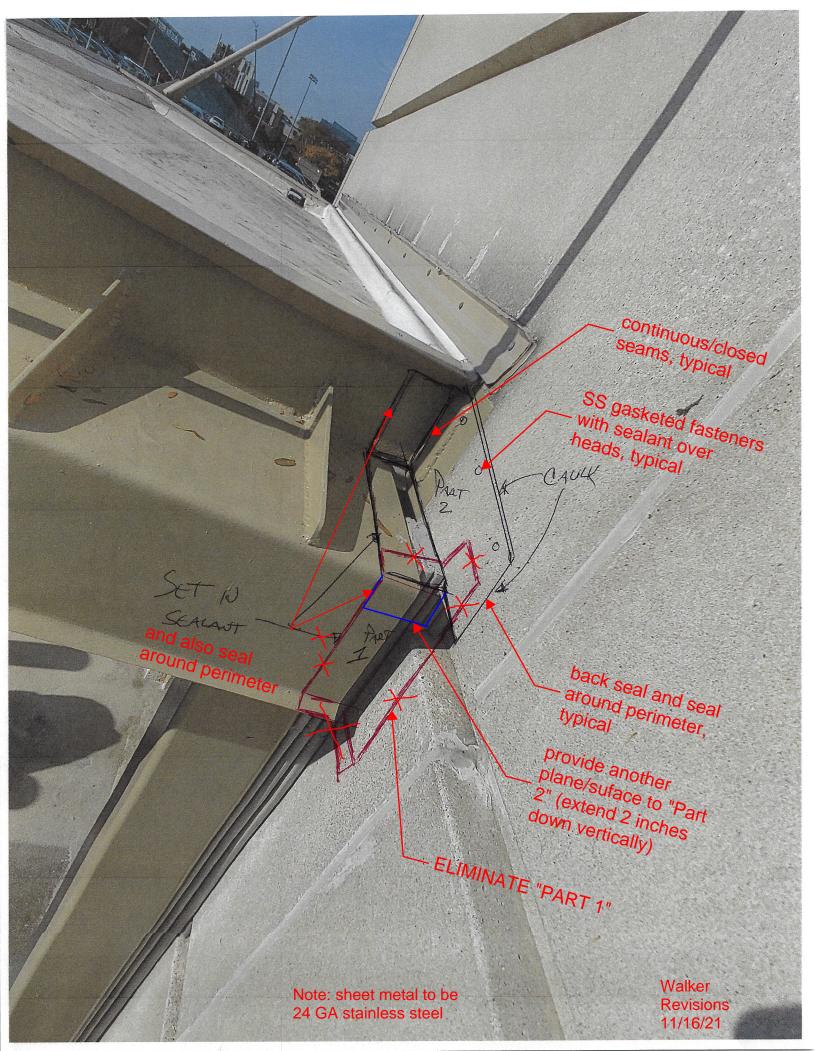

## RE: Oak Park River Forest Parking Structure – Stair/Elevator Enclosure Additional Work Item

Dear Ms. Greene:

The additional cost to the project to furnish and install two (2) custom pieces of sheet metal flashing including approved Tnemec paint at the east and west ends of the structure where the canopy abuts the façade shall be THREE THOUSAND SIX HUNDRED FIFTY AND 00/100 (**\$3,650.00**)