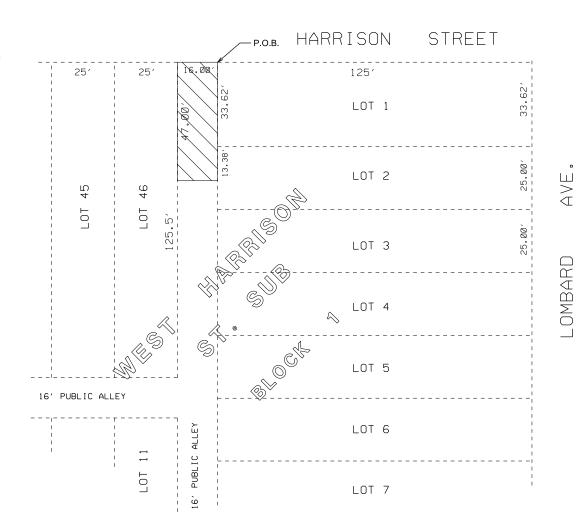

## LEGAL DESCRIPTION

That part of a 16 foot wide North-South public alley described as follows: Beginning at the Northwest corner of Lot 1 in Block 1 in Harrison Street Subdivision in the North 1/2 of the Northwest 1/4 of the Southwest 1/4 of Section 17, Township 39 North, Range 13 East of the Third Principal Meridian; thence South along the West line of said Lot 1 for a distance of 33.62 feet to the Northwest corner of Lot 2 in said Block 1 of Harrison Street Subdivision; thence continuing South along the west line of said Lot 2 for a distance of 13.38 feet; thence West to a point on the East line of Lot 46 in said Block 1 of Harrison Street Subdivision 47.00 feet South of the Northeast corner of said Lot 46; thence North along the East line of said Lot 46 for a distance of 47.00 feet to the Northeast corner of Lot 46; thence East 16.00 feet the the Northwest corner of Lot 1 and the point of beginning, in Cook County, Illinois.