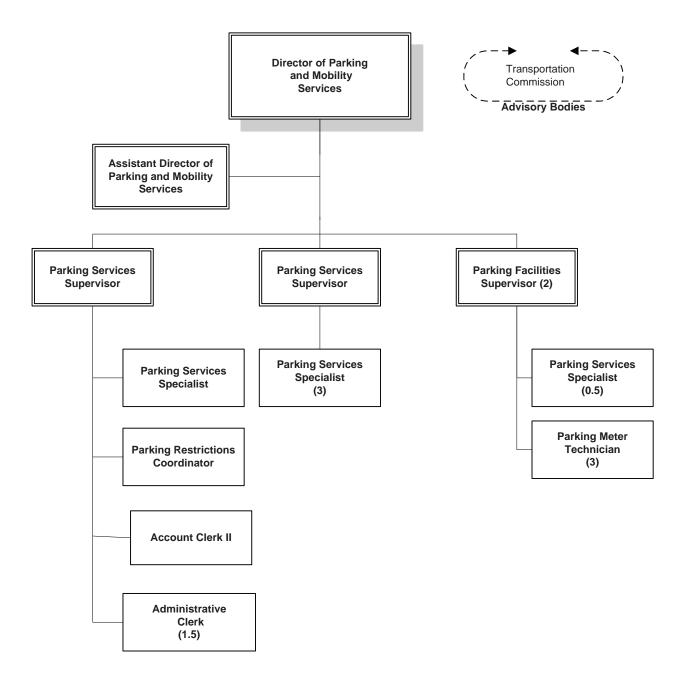

## Departmental Summary

In densely populated Oak Park - with a population of 52,000 and an automobile population estimated at nearly 30,000, the limited supply of parking must be managed. The management of parking in the Village requires regulation about where and how parking is allowed, for how long and, in some cases, by whom. By managing the parking supply - most of which is on public property - the Village's Parking Services Department helps Oak Park residents and business owners meet their parking needs, while also maintaining the character of the community.

Parking Services manages publicly provided parking, four public parking garages, more than 100 off-street lots and nearly 1,500 meters. In addition, the department manages a comprehensive parking permit system that includes 3,600 quarterly, 24-hour parking permits, 2,300 quarterly on-street, overnight permits and some 2,500 permits for residents and their guests who request temporary on-street parking. The Parking Department also oversees the sale of Village Vehicle Stickers. Parking Services also reviews, researches, and recommends the addition and revision of parking regulations within the Village as the staff liaison to the Transportation Commission.