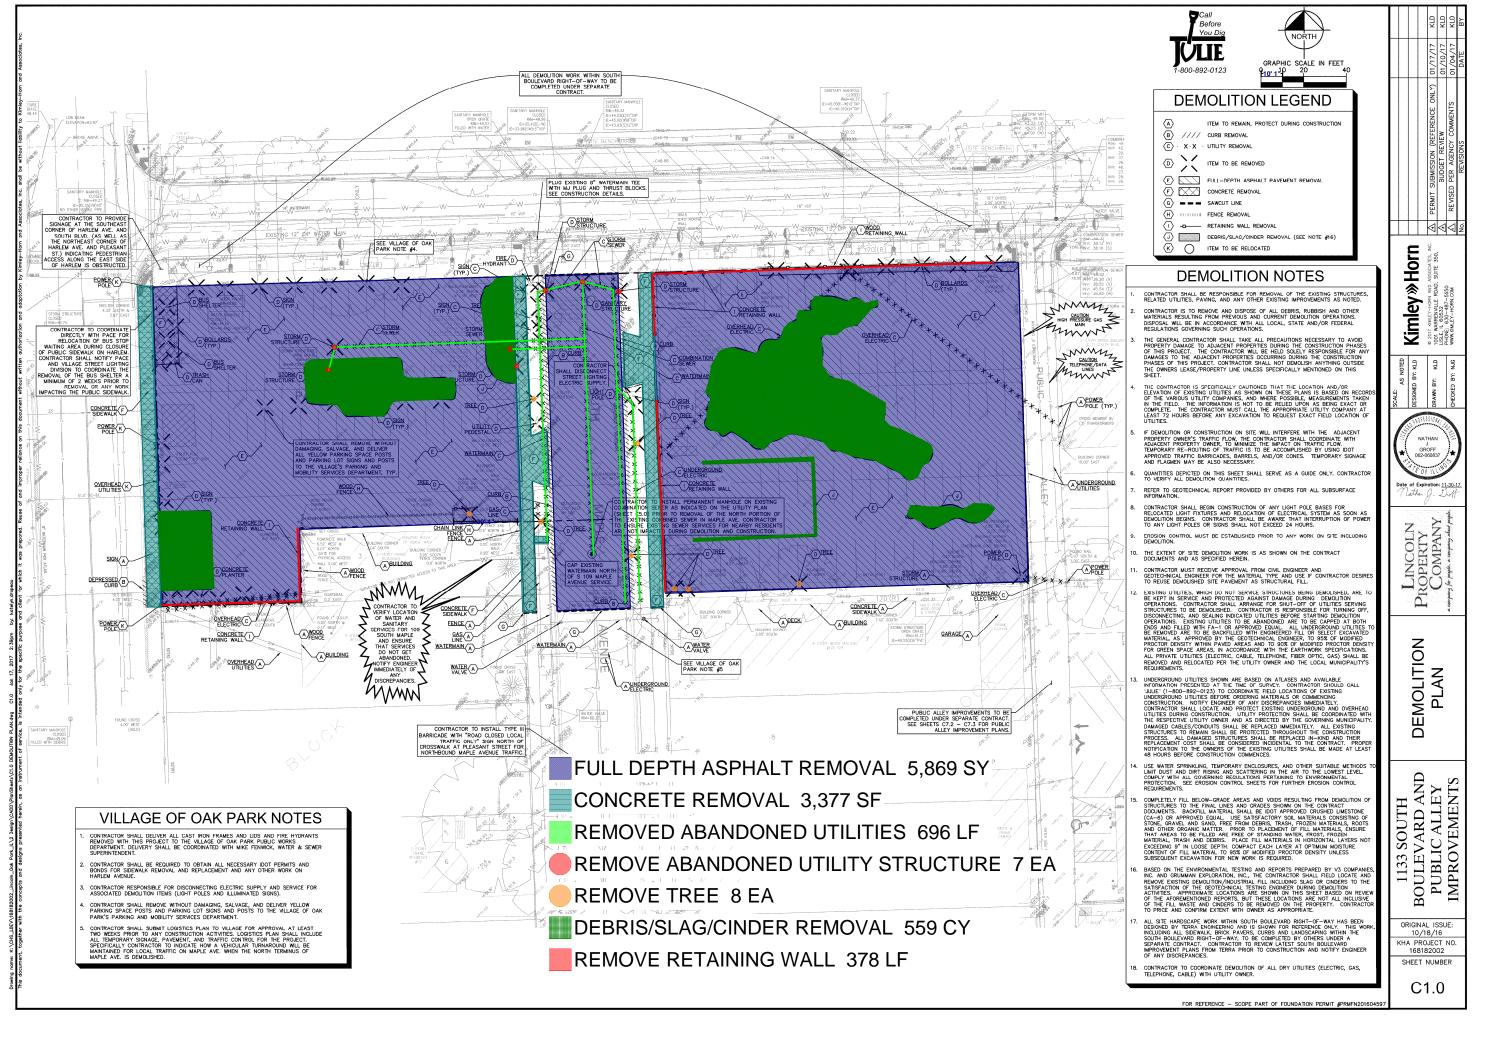

## South Boulevard Oak Park, Illinois

| Description                                                                                  | Qty   | UOM      |                            |          | Costs   |
|----------------------------------------------------------------------------------------------|-------|----------|----------------------------|----------|---------|
| General Requirements                                                                         | 1     | LS       |                            | \$       | 2,416   |
|                                                                                              |       |          |                            |          |         |
| Demolition, Excavation and Backfill                                                          | 5.040 | C)/      | Φ F ( 4 ( F 0 0            | \$       | 75,627  |
| - Asphalt Removal (includes curbs & hauloff)                                                 | 5,869 | SY       | \$ 56,165.00               |          |         |
| - Tree Removal (8 trees - includes hauloff) - Remove and Return VOP Items (wheelstops, etc.) | 8     | EA<br>LS | \$ 7,455.00<br>\$ 1,410.00 |          |         |
| - Retaining Wall Removal (includes hauloff)                                                  | 378   | LF       | \$ 10,597.00               |          |         |
| - Retaining waii Removal (includes hadion)                                                   | 370   |          | \$ 10,577.00               |          |         |
| Site Utilities:                                                                              |       |          |                            | \$       | 43,700  |
| - Remove, Abandon, Cap existing utilities.                                                   | 696   | LF       | \$ 43,700.00               |          | ·       |
| - Remove abandoned Utility Manholes                                                          | 7     | EA       | Incl.                      |          |         |
| ·                                                                                            |       |          |                            |          |         |
|                                                                                              |       |          |                            |          |         |
|                                                                                              |       |          |                            |          |         |
| Code a code code code code code code code code                                               |       |          |                            | <b>.</b> | 4 400   |
| Subcontractor bonding                                                                        |       |          |                            | \$       | 1,492   |
| SUB TOTAL                                                                                    |       |          |                            | \$       | 123,235 |
|                                                                                              |       |          |                            |          |         |
| Contractor Contingency @ 2%                                                                  |       |          | \$                         | 2,465    |         |
| Builders Risk Insurance                                                                      |       |          |                            | BY OWNER |         |
| P&P Bond                                                                                     |       |          | \$                         | -        |         |
| Canaral Canditions Fac 9 Incurance                                                           |       |          |                            | ď        | 10 570  |
| General Conditions, Fee & Insurance                                                          |       | \$       | 12,570                     |          |         |
| TOTAL                                                                                        |       |          |                            | \$       | 138,270 |