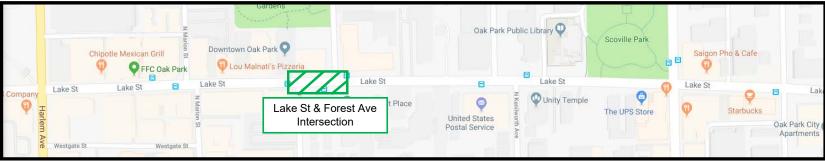

Short Term Intersection Closure at Lake Street & Forest Ave. – Early September 2019

Lane Closures from Forest Ave to Grove Ave - overlapping with work at west end

Lane Closures from Forest Ave to Grove Ave – overlapping with work on west end All work completed by roughly Sept