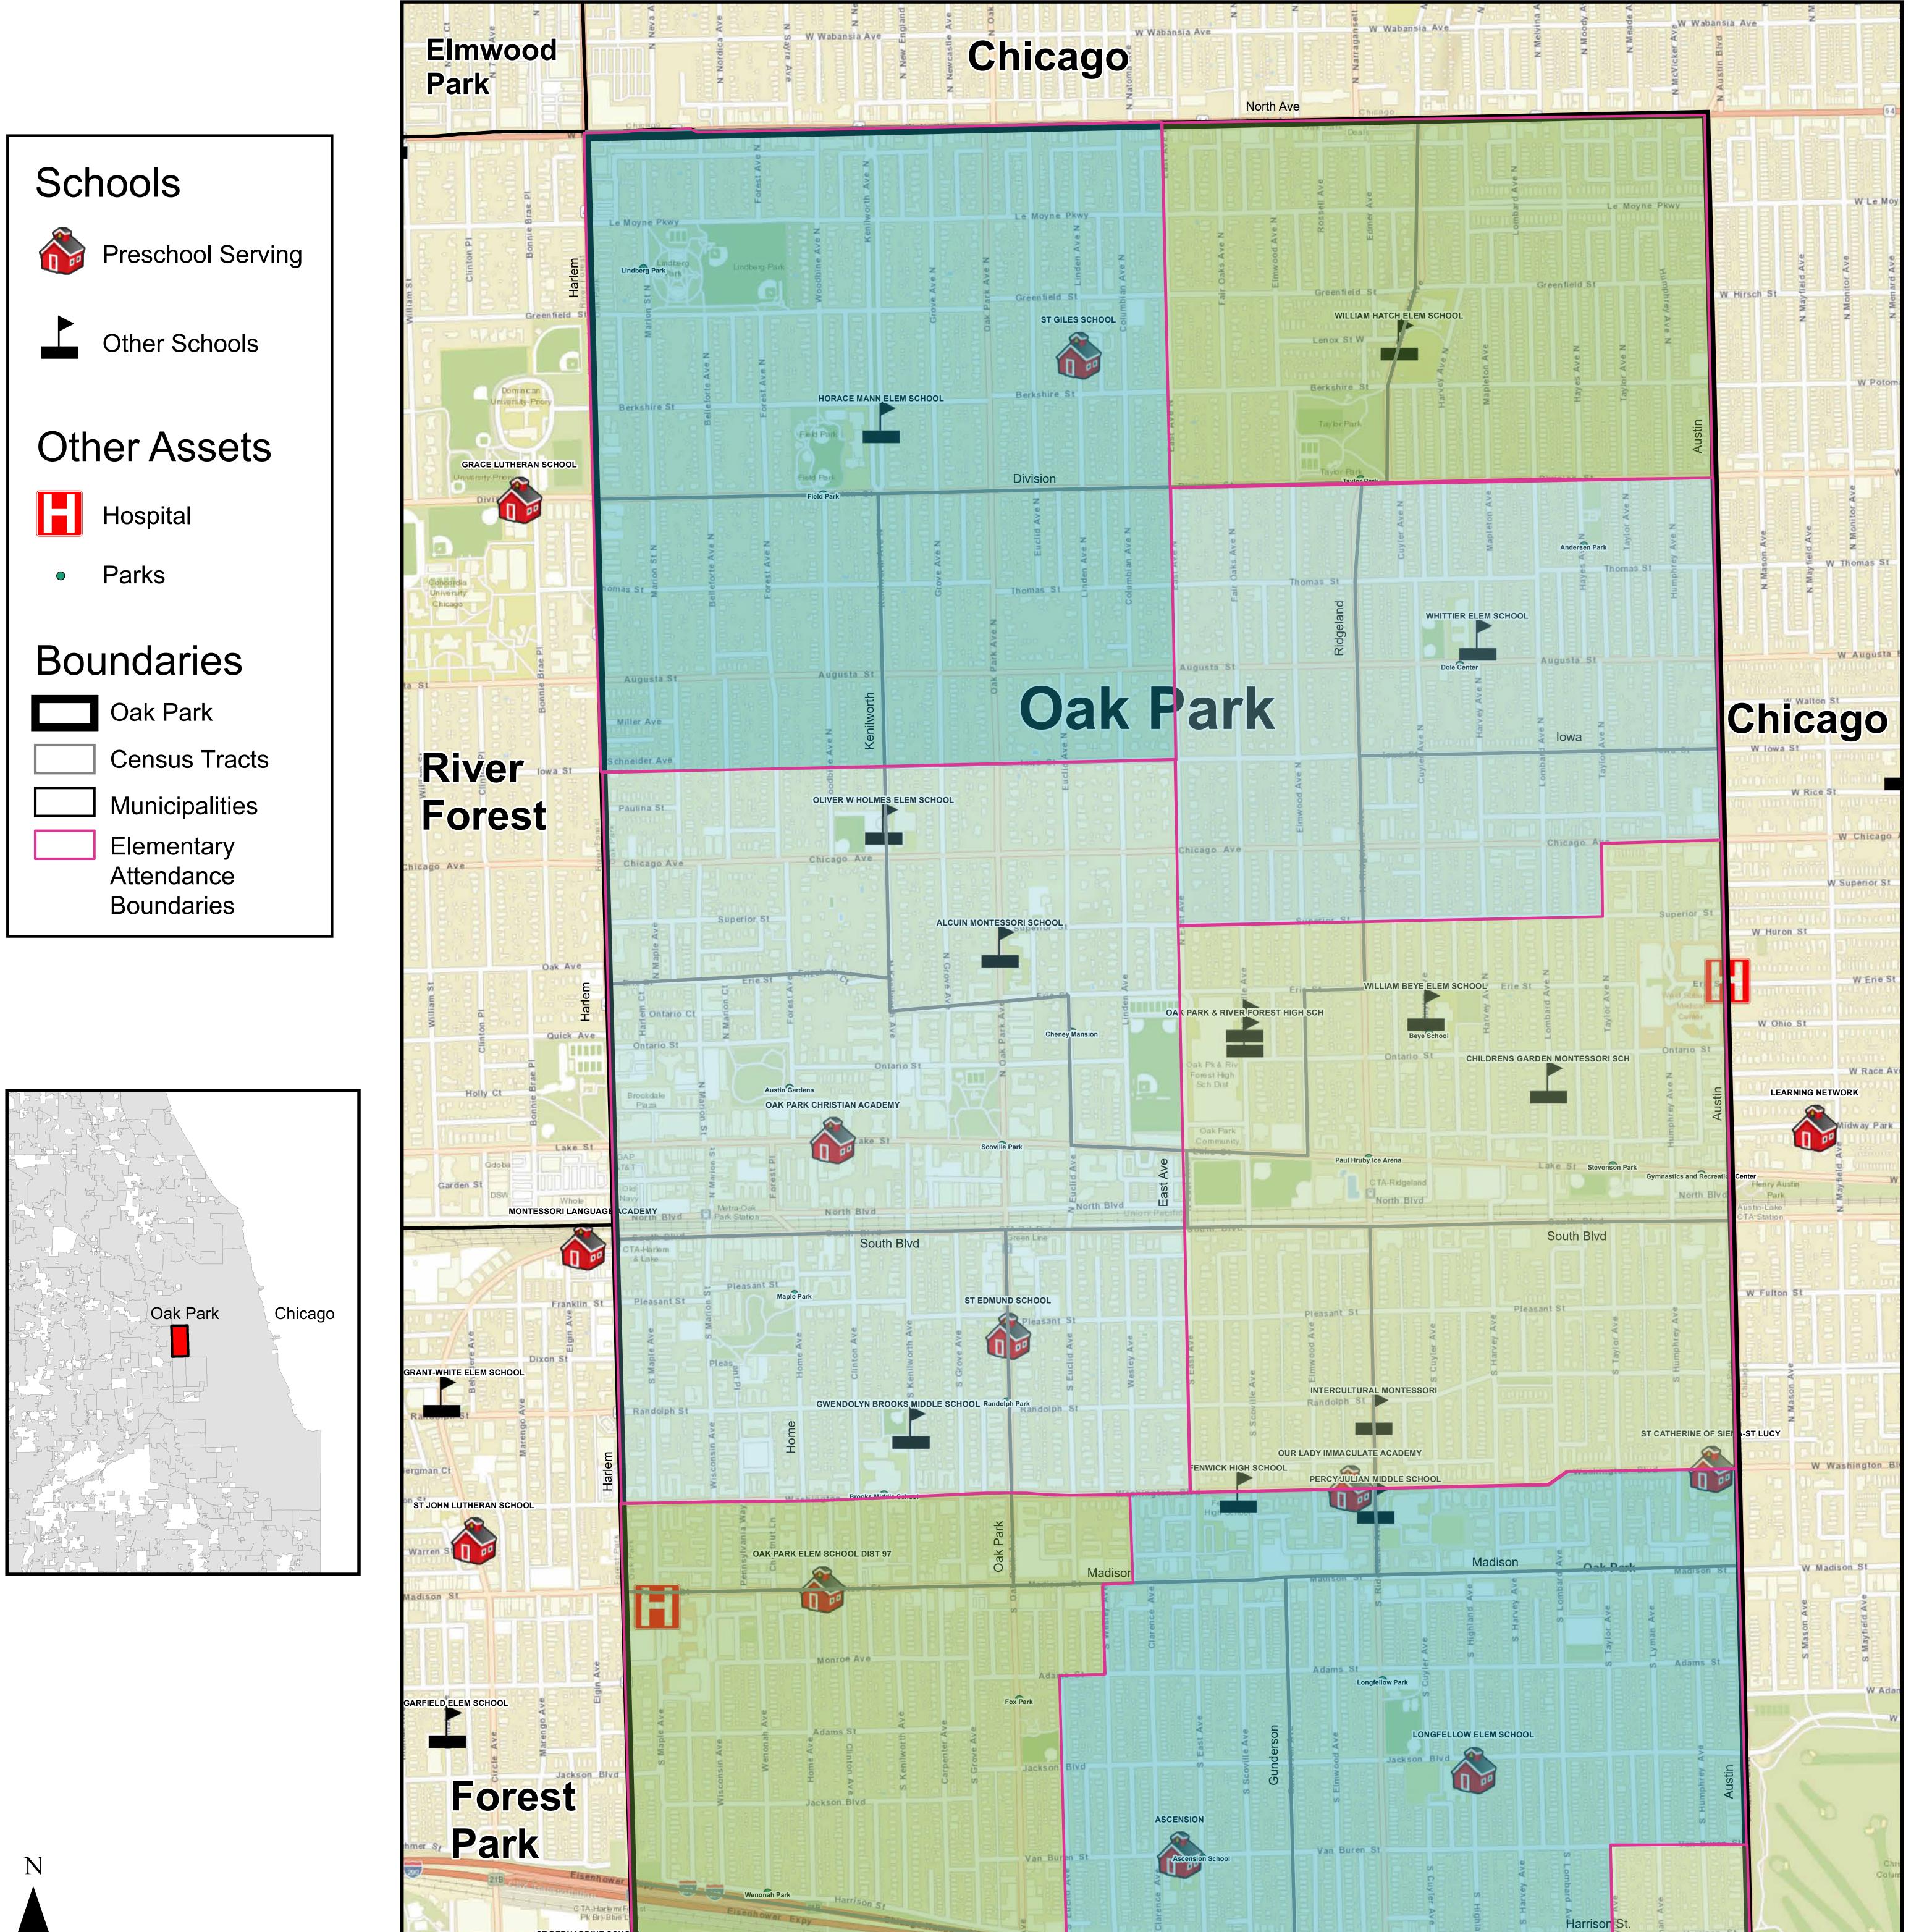

## Oak Park, Illinois, Basemap 2018

Eisenhower Expy

W Railroad Ave

W Arthington St

CLARK, G R ELEM SCHOOL

W Fillmore St.

Sources: Esri, HERE, DeLorme, USGS, Intermap, INCREMENT P, NRCan, Esri Japan, METI, Esri China (Hong Kong), Esri Korea, Esri (Thailand), MapmyIndia, NGCC, @ OpenStreetMap contributors, and the GIS Us

0.5 Miles

BETSY ROSS ELEM SCHOOL

13th St

ST BERNARDINE SCHO Garfield St rfield St 0 00 Oak Park Conservatory Rehm Park 2915 Whim Fark Garfield Barrie Park Lexington St Lexington S Lexington WEST SUBURBAN MONTESSORI SCHOOL CHRIST LUTHERAN LEARNING CENTER Harvard St Harvard St. ABRAHAM LINCOLN ELEM SCHOOL Harvard St **IRVING ELEM SCHOOL** Carroll Park Fillmore St Fillmore St Euclid Square Filimo Fillmore St Fillmore SI MORNINGSIDE MONTESSORI ACADEMY Roosevelt Roosevelt Roosevelt Rd Cicero Berwyn 13th S

Map Prepared by Carlos Lopez