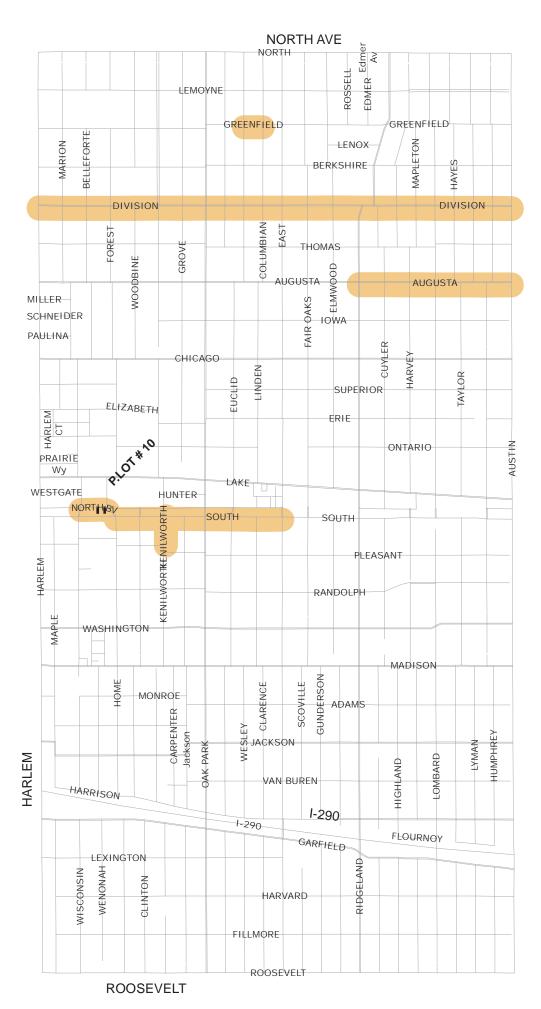

## FOR CIP 2020, 2021 DRAFT

## To be surveyed 2019

| SOUTH BV      | HOME AV              | EAST AV     |
|---------------|----------------------|-------------|
| NORTH BV      | MARION ST            | Forest AV   |
|               | WITH PARKING LOT #10 |             |
| AUGUSTA ST    | RIDGELAND AV         | AUSTIN BV   |
| DIVISION ST   | HARLEM AV            | AUSTIN BV   |
| GREENFIELD ST | COLUMBIAN AV         | LINDEN AV   |
| KENILWORTH AV | SOUTH BV             | PLEASANT ST |
|               |                      |             |

## COMPLETION:

DIVISION FEB 29, 2020 OTHER DEC 28, 2019

## NOTE:

Section of North Blvd with adjacent parking lot #10 shall include entire area from railroad retaining wall on south to building wall on north, and from building wall on west (Marion) to back of sidewalk line on east (Forest). Topography shall include detailed survey of buildings (windows, doorways, street lights, thresholds and steps) in addition to regular survey.