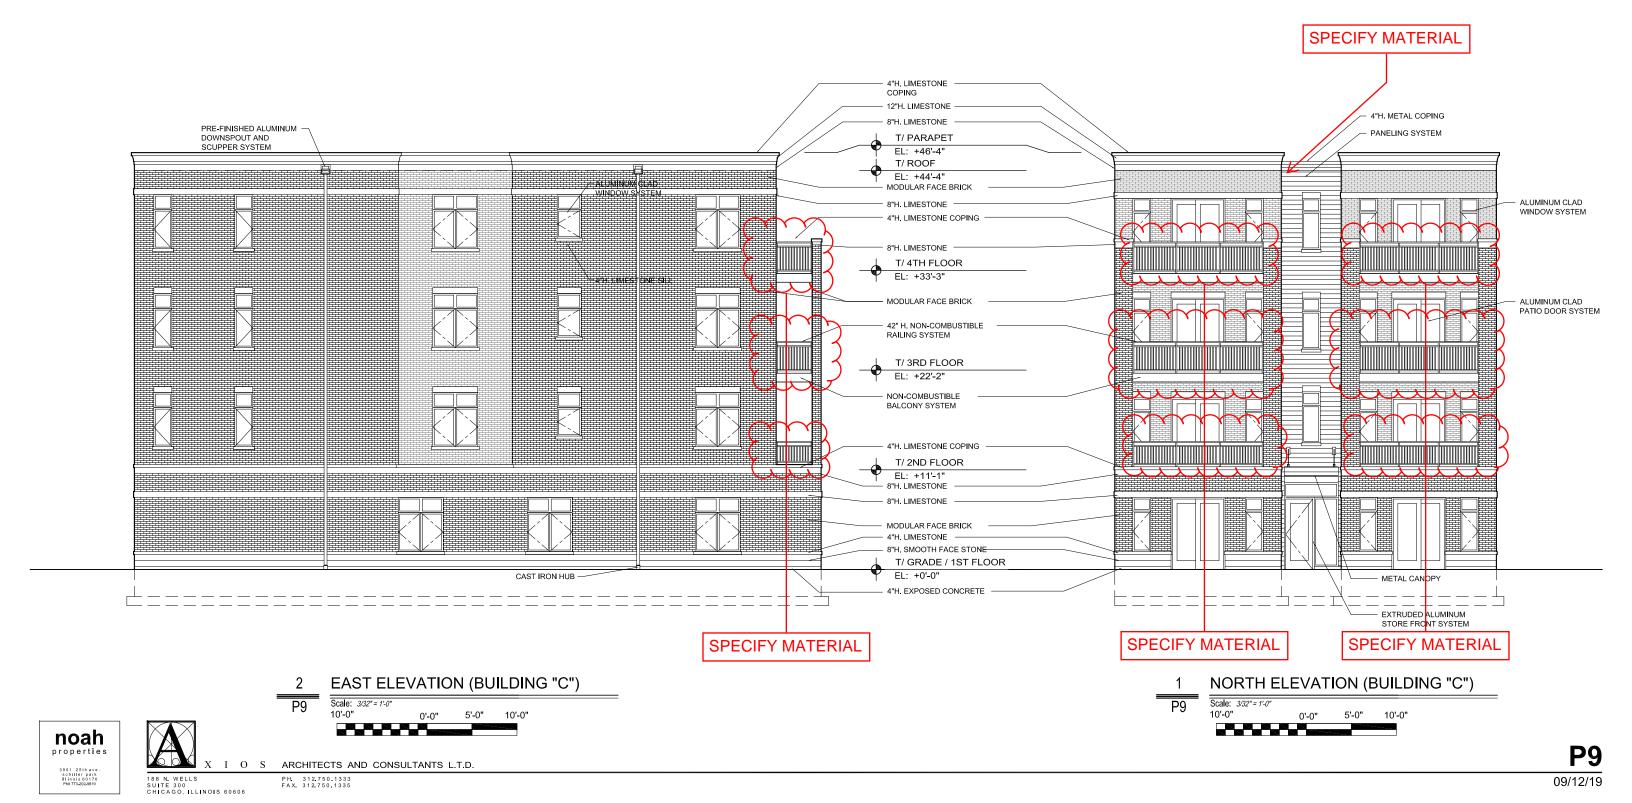

## **GENERAL COMMENTS**

The style of the architecture for the development is characterized as modern or contemporary, with "punched" windows set into a brick façade. The massing steps back on the upper levels at the front façade facing North avenue to create outdoor balconies for each unit.

## **SPECIFIC COMMENTS**

Item #1 – On the north and south façade, there is an exterior wall material noted as "Paneling System." Please specify the type of material for this "Paneling System."

Item #2 – Level 2 to level 4 has outdoor balconies for each unit. The railing system is noted as "42" H Non-Combustible Railing System." Please specify the type of material for this "42" H Non-Combustible Railing System."

Attached are elevations submitted and comments on the drawings referencing the comment items.

Wight & Company

211 N. Clinton Street Suite 3N Chicago, IL 60601

Floyd D. Anderson, AIA Principal

Richard Van Zeyl, AIA LEED AP Senior Design Architect