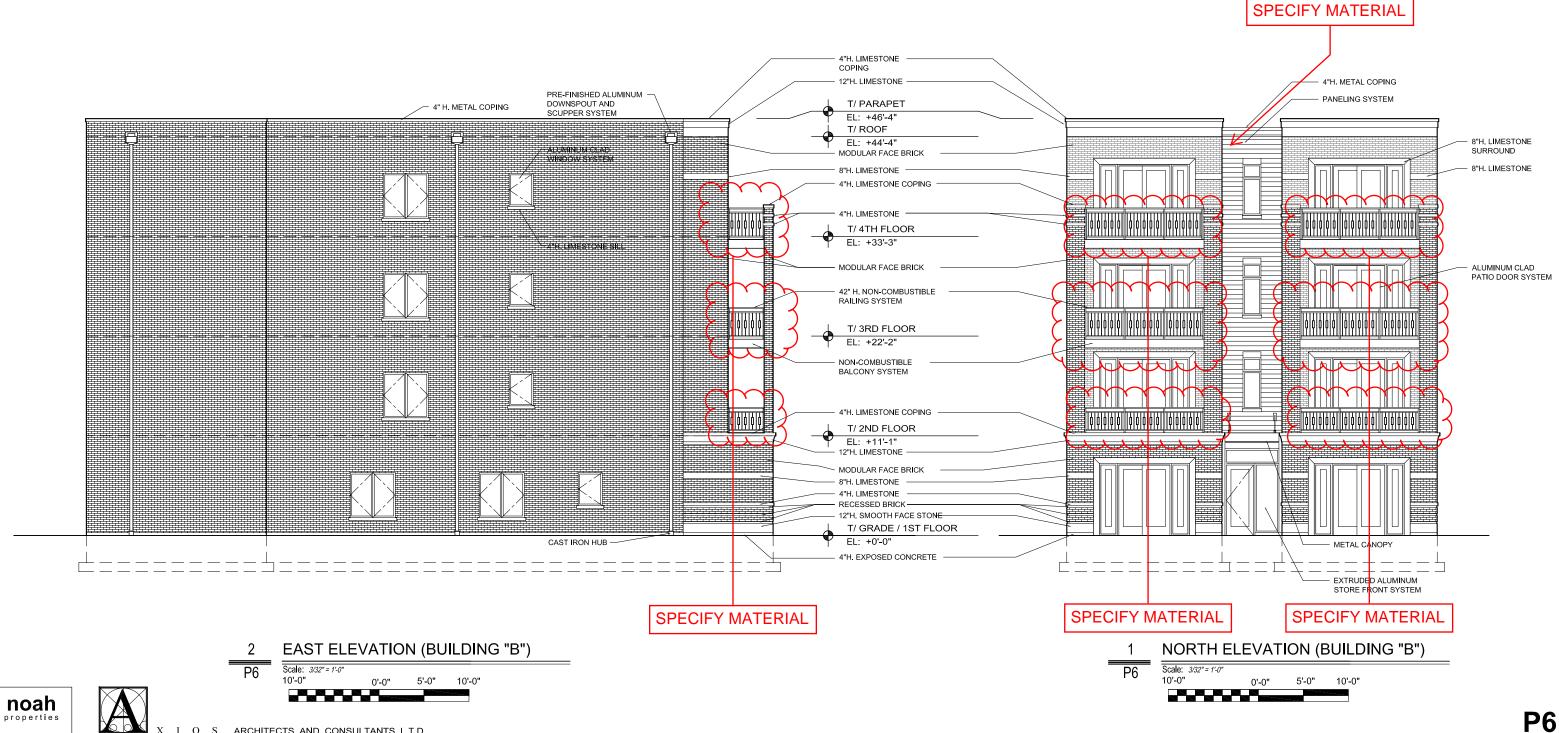

## **GENERAL COMMENTS**

The style of the architecture for the development is characterized as modern or contemporary, with "punched" windows set into a brick façade. The massing steps back on the upper levels at the front façade facing North avenue to create outdoor balconies for each unit.

## **SPECIFIC COMMENTS**

Item #1 – On the north and south façade, there is an exterior wall material noted as "Paneling System." Please specify the type of material for this "Paneling System."

Item #2 – Level 2 to level 4 has outdoor balconies for each unit. The railing system is noted as "42" H Non-Combustible Railing System." Please specify the type of material for this "42" H Non-Combustible Railing System."