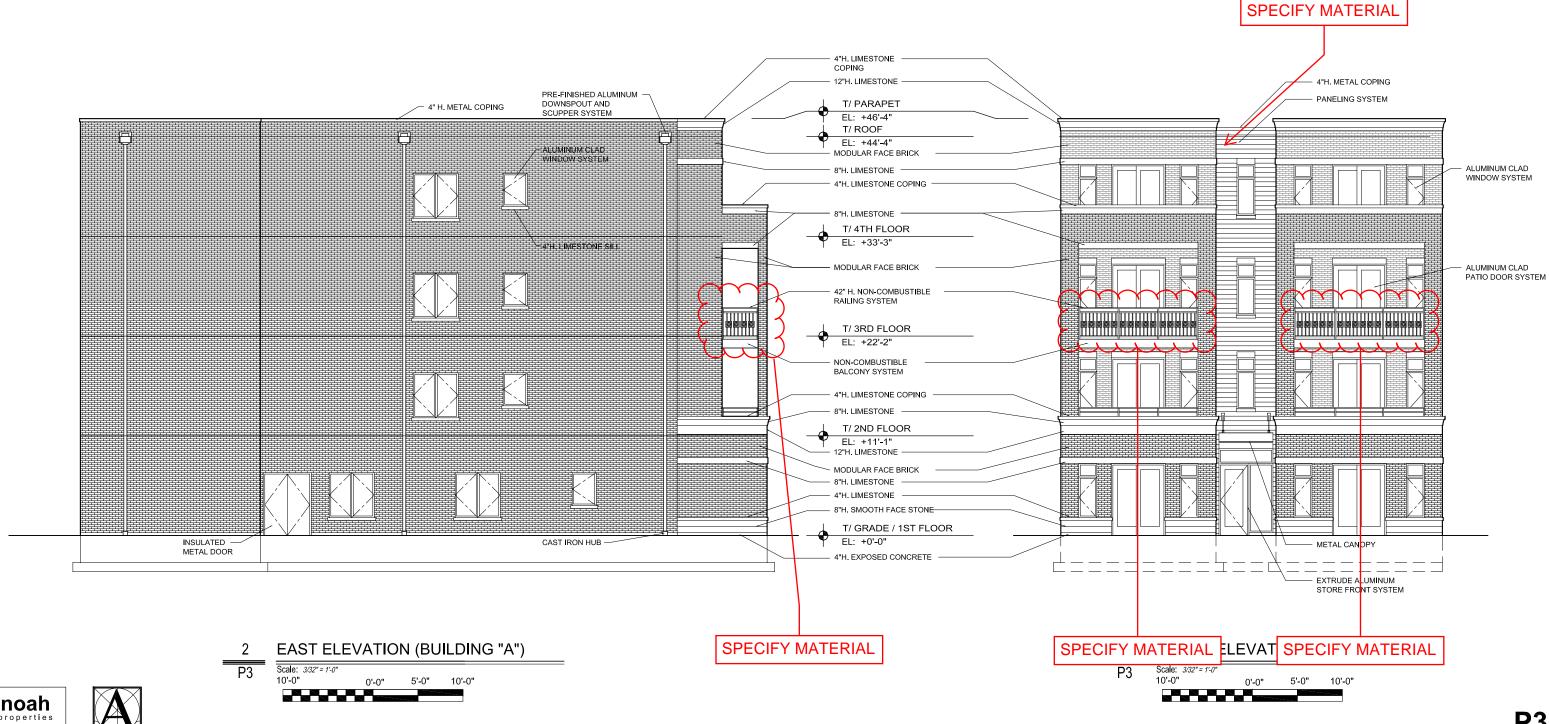

## **GENERAL COMMENTS**

The style of the architecture for the development is characterized as modern or contemporary, with "punched" windows set into a brick façade. The massing steps back on the upper levels at the front façade facing North avenue to create outdoor balconies for each unit.

## **SPECIFIC COMMENTS**

Item #1 – On the north and south façade, there is an exterior wall material noted as "Paneling System." Please specify the type of material for this "Paneling System."

Item #2 – Level 2 to level 4 has outdoor balconies for each unit. The railing system is noted as "42" H Non-Combustible Railing System." Please specify the type of material for this "42" H Non-Combustible Railing System."