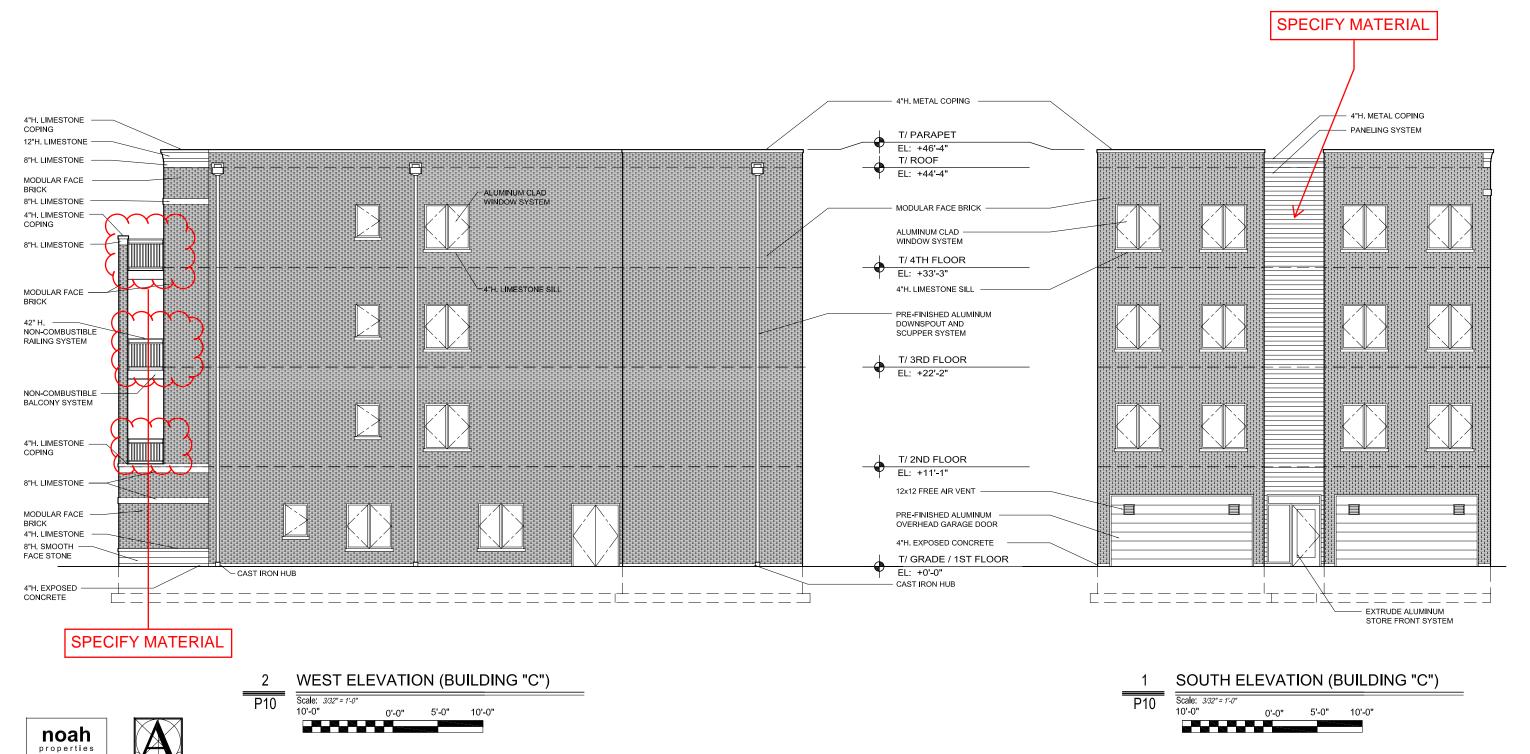

## **GENERAL COMMENTS**

The style of the architecture for the development is characterized as modern or contemporary, with "punched" windows set into a brick façade. The massing steps back on the upper levels at the front façade facing North avenue to create outdoor balconies for each unit.

## **SPECIFIC COMMENTS**

Item #1 – On the north and south façade, there is an exterior wall material noted as "Paneling System." Please specify the type of material for this "Paneling System."

Item #2 – Level 2 to level 4 has outdoor balconies for each unit. The railing system is noted as "42" H Non-Combustible Railing System." Please specify the type of material for this "42" H Non-Combustible Railing System."

Attached are elevations submitted and comments on the drawings referencing the comment items.

Wight & Company

211 N. Clinton Street Suite 3N Chicago, IL 60601

Floyd D. Anderson, AIA Principal

Richard Van Zeyl, AIA LEED AP Senior Design Architect