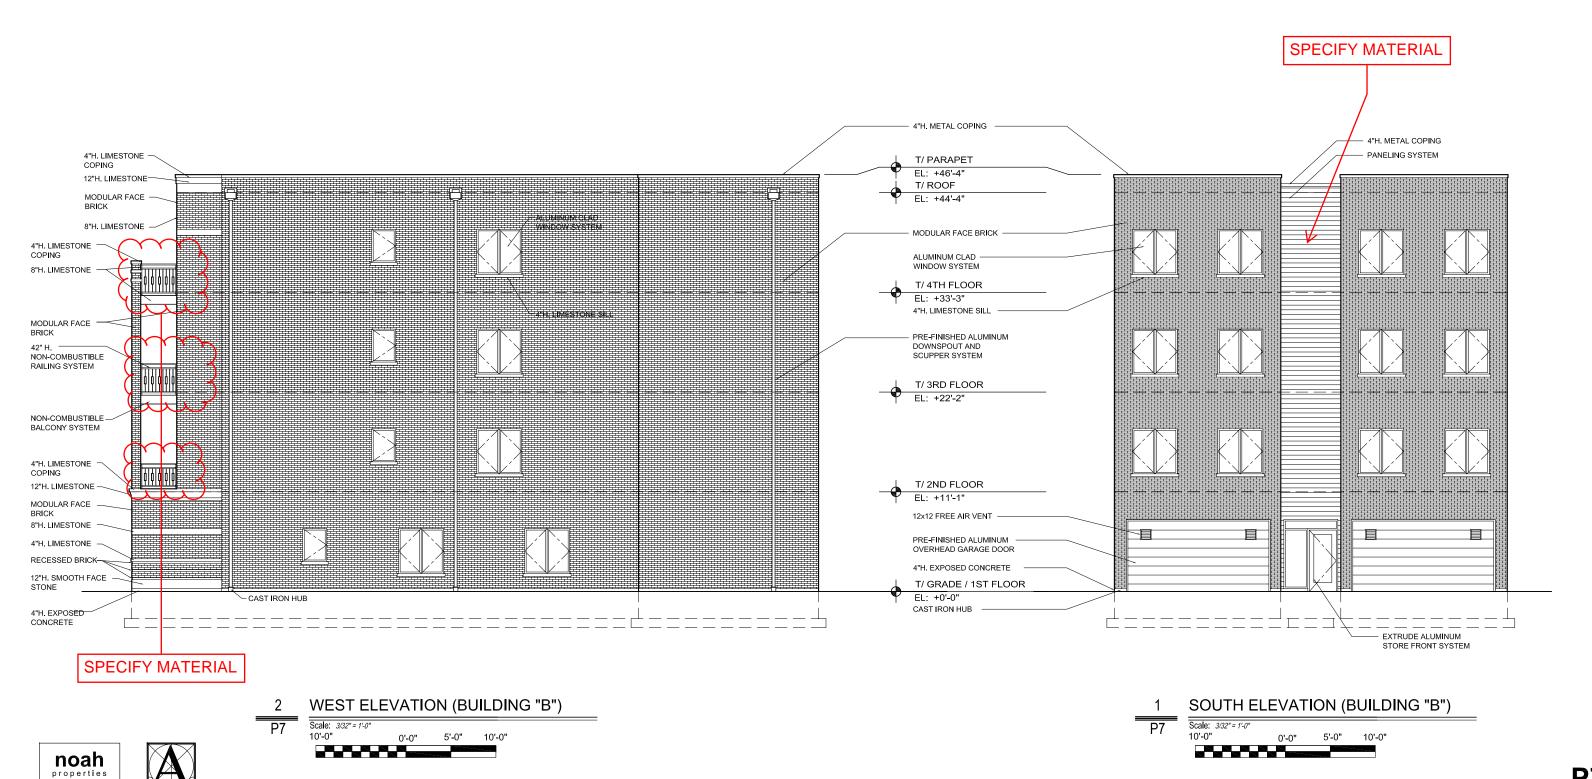

## **GENERAL COMMENTS**

The style of the architecture for the development is characterized as modern or contemporary, with "punched" windows set into a brick façade. The massing steps back on the upper levels at the front façade facing North avenue to create outdoor balconies for each unit.

## **SPECIFIC COMMENTS**

Item #1 – On the north and south façade, there is an exterior wall material noted as "Paneling System." Please specify the type of material for this "Paneling System."

Item #2 – Level 2 to level 4 has outdoor balconies for each unit. The railing system is noted as "42" H Non-Combustible Railing System." Please specify the type of material for this "42" H Non-Combustible Railing System."