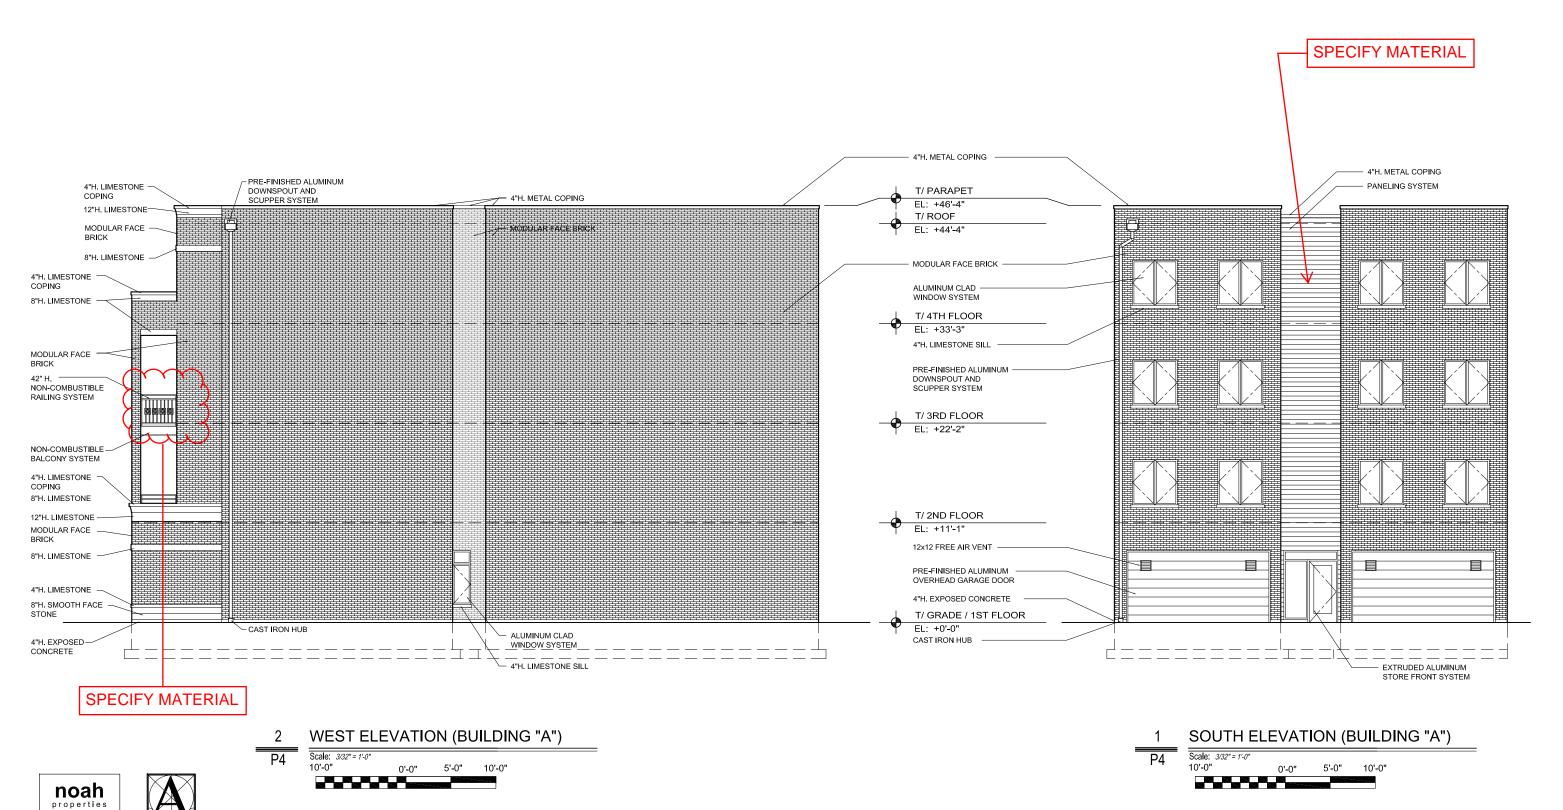

## **GENERAL COMMENTS**

The style of the architecture for the development is characterized as modern or contemporary, with "punched" windows set into a brick façade. The massing steps back on the upper levels at the front façade facing North avenue to create outdoor balconies for each unit.

## **SPECIFIC COMMENTS**

Item #1 – On the north and south façade, there is an exterior wall material noted as "Paneling System." Please specify the type of material for this "Paneling System."

Item #2 – Level 2 to level 4 has outdoor balconies for each unit. The railing system is noted as "42" H Non-Combustible Railing System." Please specify the type of material for this "42" H Non-Combustible Railing System."