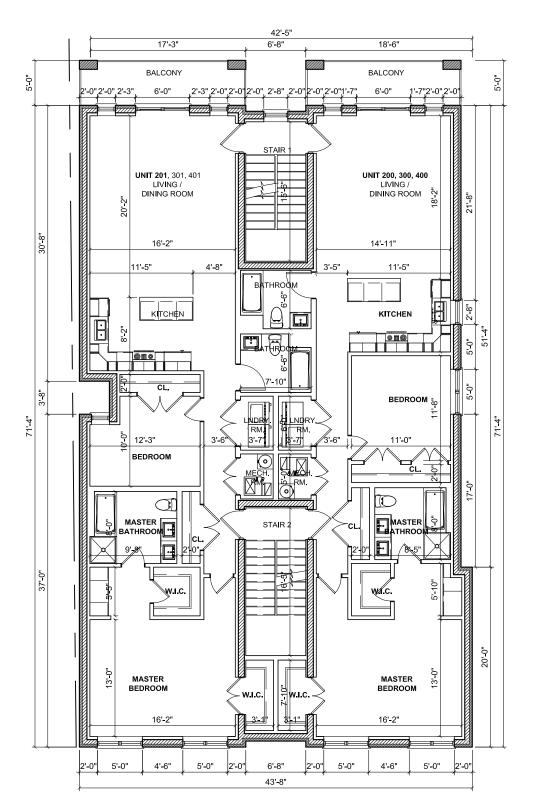

1 FIRST FLOOR PLAN (BUILDING "A")

Scale: 3/32" = 1'-0"
10'-0"
0'-0"
5'-0"
10'-0"

Illinois Oak Park

| UNIT# | UNIT TYPE                                     | SQ. FT.                                                                                                                                       |
|-------|-----------------------------------------------|-----------------------------------------------------------------------------------------------------------------------------------------------|
| 100   | 2 BEDROOM (TYPE "B" ACCESSIBLE)               | 1,061.08 SQ.FT.                                                                                                                               |
| 101   | 2 BEDROOM (TYPE "B" ACCESSIBLE)               | 1,037.30 SQ.FT.                                                                                                                               |
| 200   | 2 BEDROOM                                     | 1,359.37 SQ.FT.                                                                                                                               |
| 201   | 2 BEDROOM                                     | 1,356.13 SQ.FT.                                                                                                                               |
| 300   | 2 BEDROOM                                     | 1,359.37 SQ.FT.                                                                                                                               |
| 301   | 2 BEDROOM                                     | 1,356.13 SQ.FT.                                                                                                                               |
| 400   | 2 BEDROOM                                     | 1,359.37 SQ.FT.                                                                                                                               |
| 401   | 2 BEDROOM                                     | 1,356.13 SQ.FT.                                                                                                                               |
|       | 100<br>101<br>200<br>201<br>300<br>301<br>400 | 100 2 BEDROOM (TYPE "B" ACCESSIBLE) 101 2 BEDROOM (TYPE "B" ACCESSIBLE) 200 2 BEDROOM 201 2 BEDROOM 300 2 BEDROOM 301 2 BEDROOM 400 2 BEDROOM |