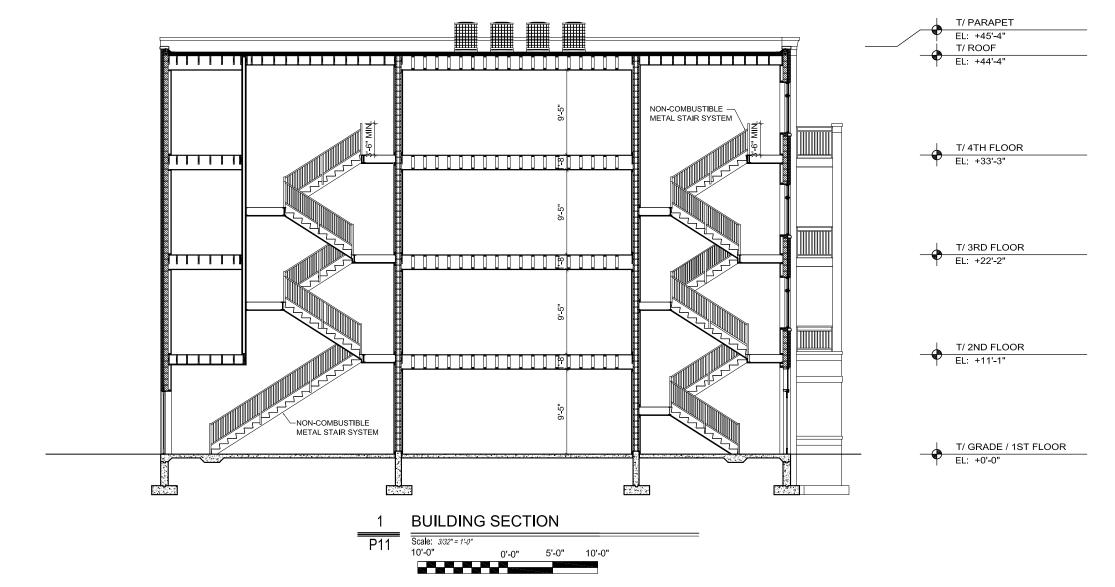

| 1,356.13 SQ.FT. |
| l | 4 FL  | 400   | 2 BEDROOM                       | 1,423.53 SQ.FT. |
|   | 4 FL  | 401   | 2 BEDROOM                       | 1,356.13 SQ.FT. |
| 1 |       |       |                                 |                 |



1 FIRST FLOOR PLAN (BUILDING "C")

Scale: 3/32" = 1'-0"
10'-0" 0'-0" 5'-0" 10'-0"







SOUTH ELEVATION (BUILDING "A")

Scale: 3/32" = 1'-0"
10'-0" 0'-0" 5'-0" 10'-0"

**P4** 

PH. 312.750.1333 FAX. 312.750.1335

188 N. WELLS SUITE 300 CHICAGO, ILLINOIS 60606



noah properties



WEST ELEVATION (BUILDING "B")

ARCHITECTS AND CONSULTANTS L.T.D.

PH. 312.750.1333 FAX. 312.750.1335

SOUTH ELEVATION (BUILDING "B")





1 SOUTH ELEVATION (BUILDING "C")

Scale: 3/32" = 1'-0"
10'-0" 5'-0" 10'-0"



## 2 STREET SCAPE ELEVATION Scale: N.T.S.







I O S ARCHITECTS AND CONSULTANTS L.T.D.