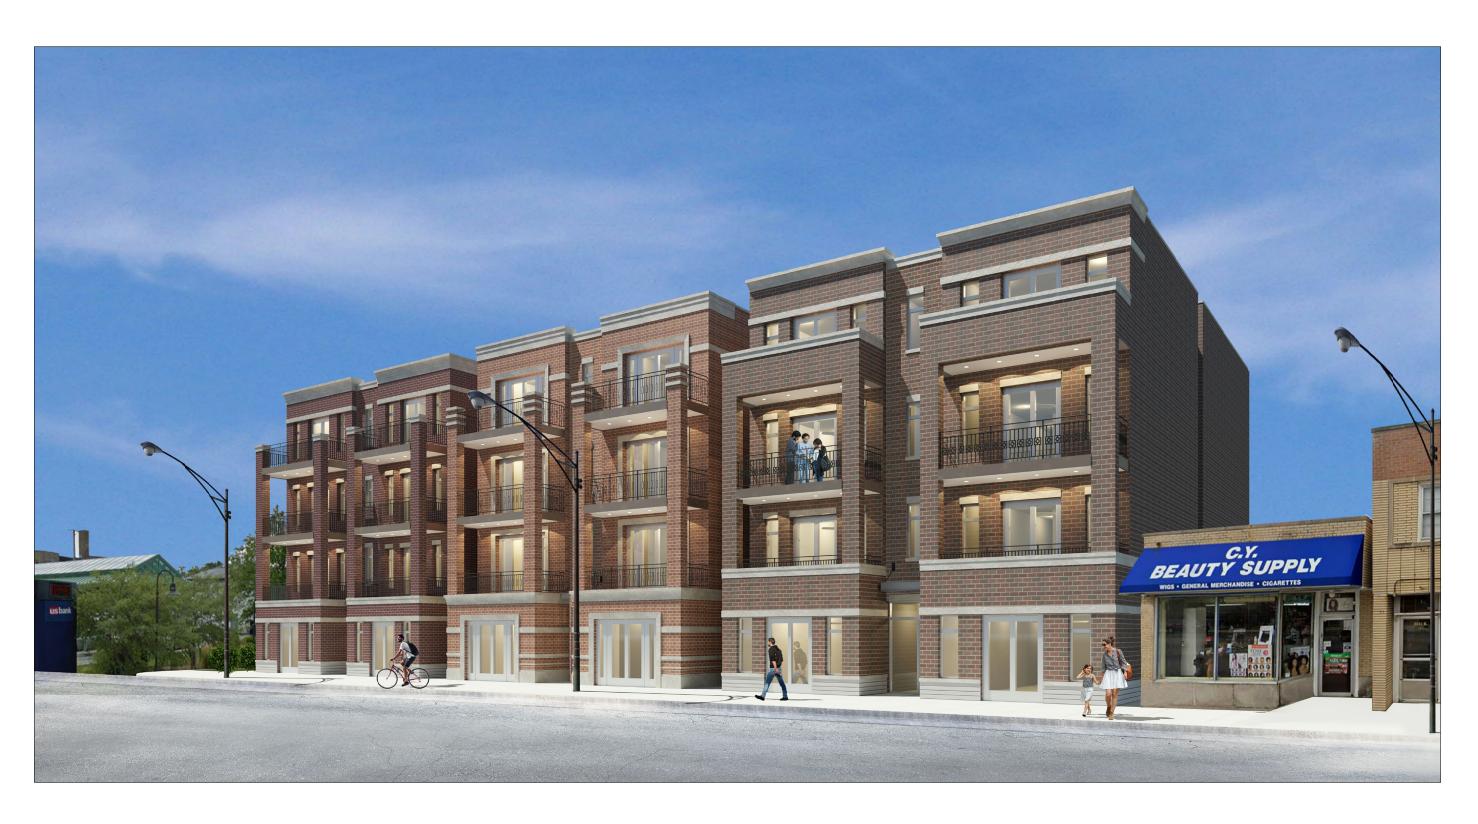

## SCOPE OF WORK

6033 W. NORTH AVE.

None (Variance)

**ERECT (3) NEW (4) STORY MASONRY BUILDING WITH ATTACHED GARAGE.** TYPE III-B CONSTRUCTION. - (8) DWELLING UNIT PER BUILDING

- (24) DWELLING UNITS TOTAL

## 2 STREET SCAPE ELEVATION Scale: N.T.S.

I O S ARCHITECTS AND CONSULTANTS L.T.D.