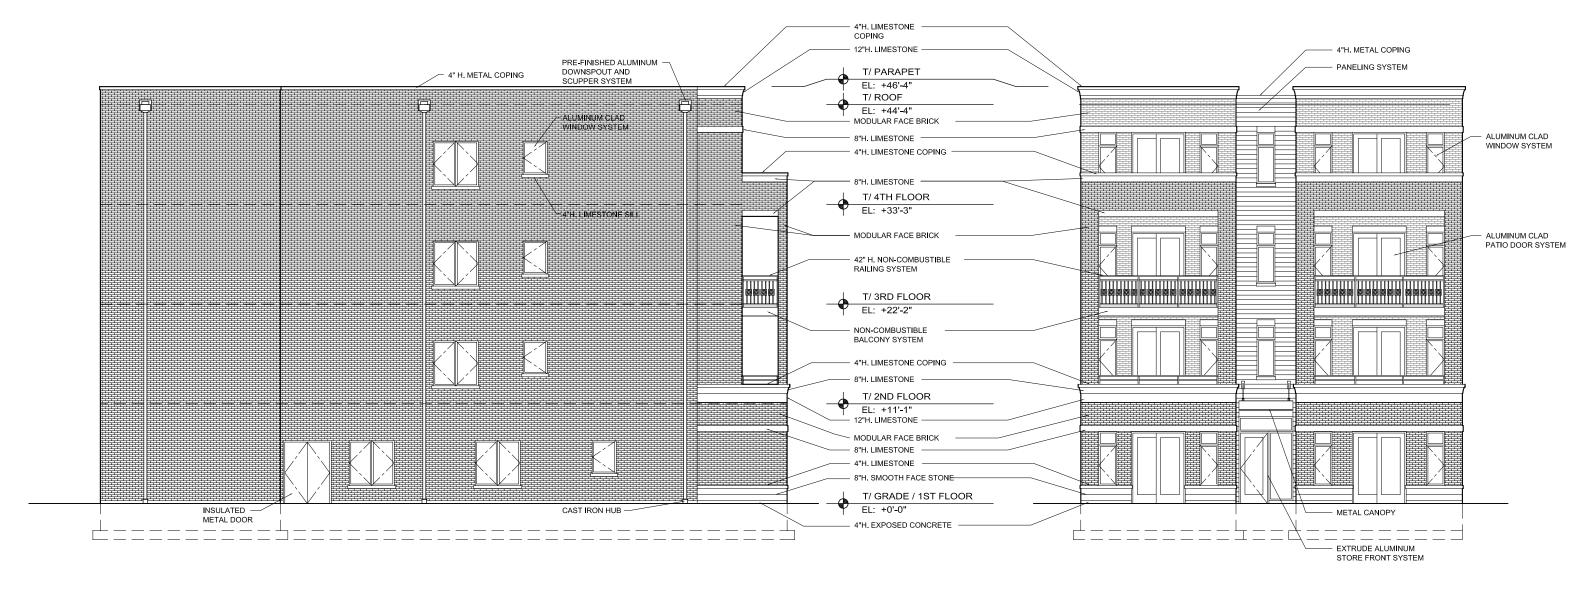

EAST ELEVATION (BUILDING "B")

Scale: 3/32"=1'-0"
10'-0" 0'-0" 5'-0" 10'-0"

| _ |       |       |                                 |                 |
|---|-------|-------|---------------------------------|-----------------|
|   | FLOOR | UNIT# | UNIT TYPE                       | SQ. FT.         |
| ſ | 1 FL  | 100   | 2 BEDROOM (TYPE "B" ACCESSIBLE) | 1,061.08 SQ.FT. |
|   | 1 FL  | 101   | 2 BEDROOM (TYPE "B" ACCESSIBLE) | 1,114.93 SQ.FT. |
|   | 2 FL  | 200   | 2 BEDROOM                       | 1,359.37 SQ.FT. |
|   | 2 FL  | 201   | 2 BEDROOM                       | 1,403.20 SQ.FT. |
|   | 3 FL  | 300   | 2 BEDROOM                       | 1,359.37 SQ.FT. |
|   | 3 FL  | 301   | 2 BEDROOM                       | 1,403.20 SQ.FT. |
| l | 4 FL  | 400   | 2 BEDROOM                       | 1,359.37 SQ.FT. |
| l | 4 FL  | 401   | 2 BEDROOM                       | 1,403.20 SQ.FT. |
|   |       |       |                                 |                 |

noah properties

WEST ELEVATION (BUILDING "B")

ARCHITECTS AND CONSULTANTS L.T.D.

PH. 312.750.1333 FAX. 312.750.1335

SOUTH ELEVATION (BUILDING "B")

1 SOUTH ELEVATION (BUILDING "C")

Scale: 3/32" = 1'-0"
10'-0" 5'-0" 10'-0"