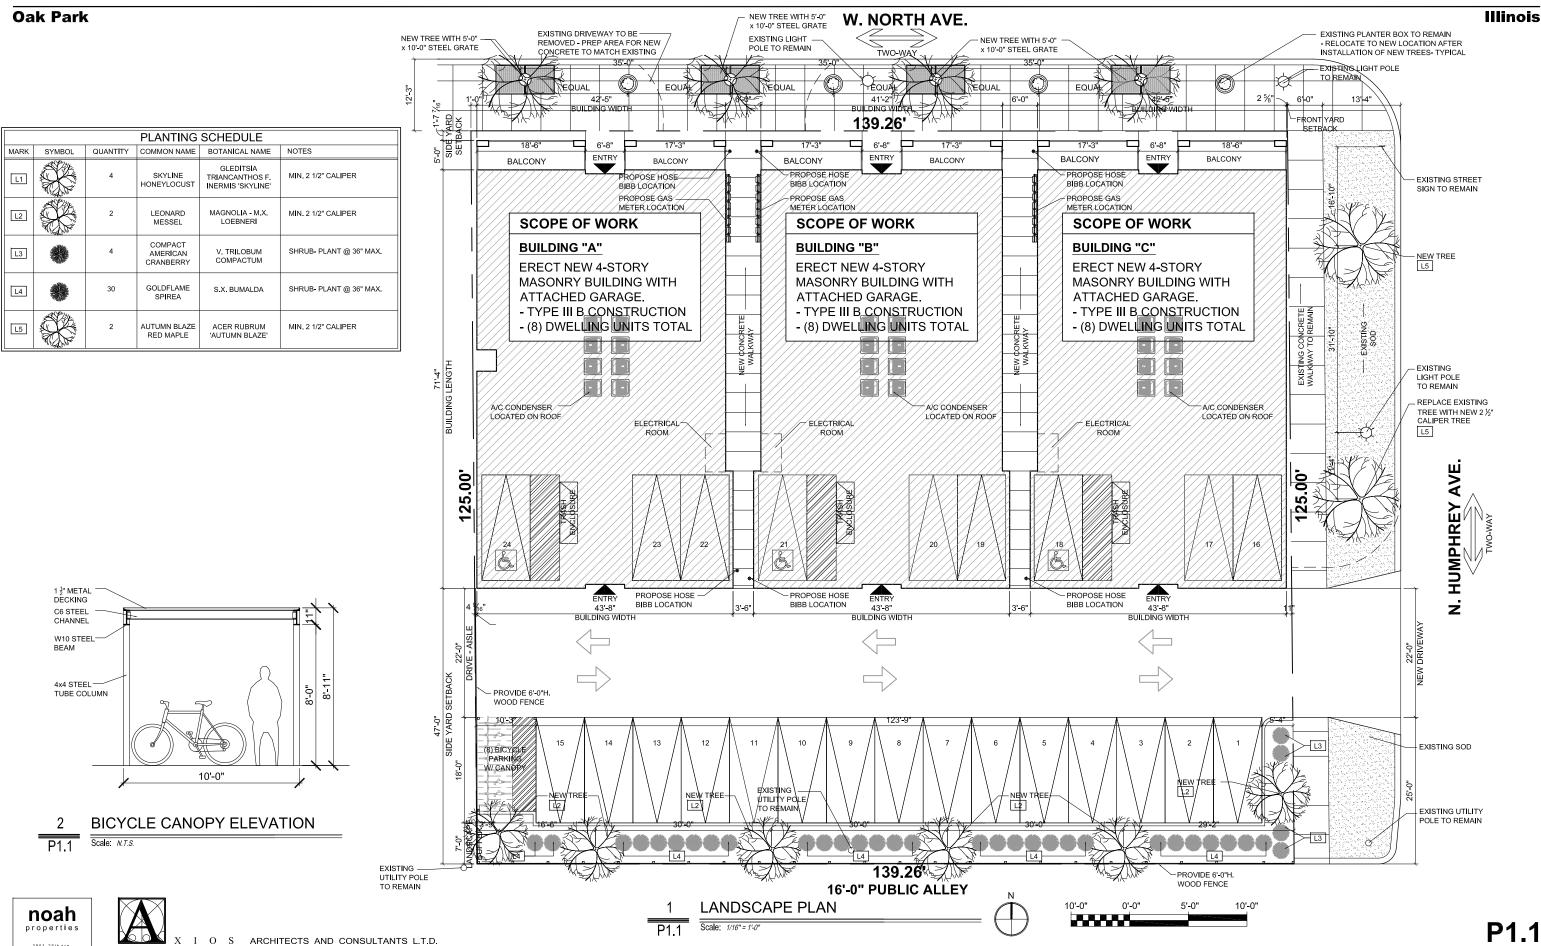

## 6033 W NORTH AVENUE

**ZONING DATA** 6033 W. North Ave. Address: 125.00' x 139.27' = 17,408.75 Sq.Ft. 17,408.75 Sq.Ft. Lot Area: NA (NORTH AVENUE) Existing Zoning District: 1,000 s.f. per dwelling Unit 17,2408.75 / 1,000 = 17 dwelling units Minimum Lot Area per Dwelling Unit: Maximum Number of Dwelling Units: Proposed Number of Dwelling Units: 24 DWELLING UNITS (Variance) Maximum Building Height: Building "A" Proposed Floor Area 2,528.99 SQ.FT. First Floor: Second Floor: 3,029.61 SQ.FT. Third Floor: 3.029.61 SQ.FT. Fourth Floor: Total: 11.617.82 SQ.FT Building "B" Proposed Floor Area: 2.469.75 SQ.FT. First Floor: Second Floor: Third Floor: 2,977.67 SQ.FT. 2,977.67 SQ.FT. Fourth Floor: 11,402.76 SQ.FT. Building "C" Proposed Floor Area: First Floor: 2,541.21 SQ.FT. Second Floor 3.041 83 SQ.FT. 3,041 83 SQ FT. Third Floor: Fourth Floor: 3.041.83 SQ.FT. 11,666.70 SQ FT Total: Total FAR: 11,617.82 + 11,402.76 + 11,666.70 = 24,687.28 sq.ft. 24,687.28 / 17,408.75 = 1.41 FAR Required Yards: Front Yard Setback (East): None Required None Required Side Yard Setback (North): Side Yard Setback (South) 5'-0" with 7'-0" landscape buffer Rear Yard Setback (West) Proposed Yards: 0'-2 5%" Front Yard Setback (East): Side Yard Setback (North): Side Yard Setback (South): 1'-7  $\frac{7}{16}$ "
47'-0" with 7'-0" landscape buffer Rear Yard Setback (West): 0'-4 %6" (Variance) Residential Parking: Required Parking: 24 parking space Proposed Parking: 24 parking space Bicycle Parking: Regulred Blcycle Parking 1 per 4 Dwelling Unit = 8 bicycle parking (8) bicycle parking Propose Bicycle Parking: Loading Berth: (1) 10' x 25' Loading Berth

## SCOPE OF WORK

6033 W. NORTH AVE.

None (Variance)

**ERECT (3) NEW (4) STORY MASONRY BUILDING WITH ATTACHED GARAGE.** TYPE III-B CONSTRUCTION. - (8) DWELLING UNIT PER BUILDING

- (24) DWELLING UNITS TOTAL