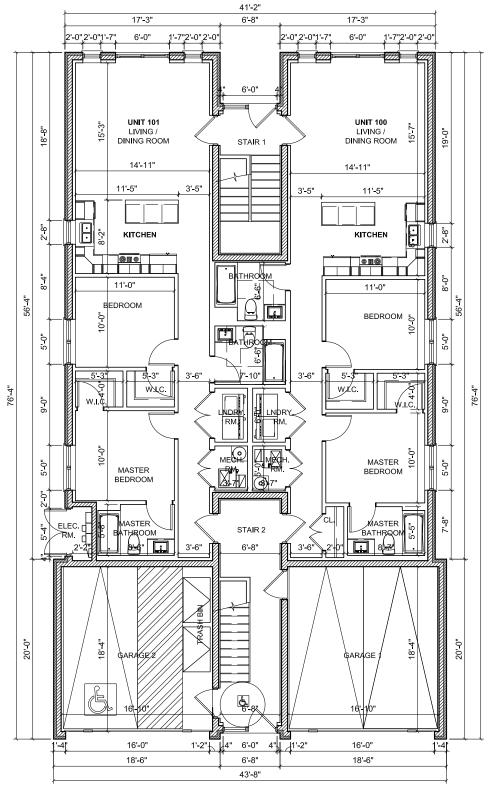

FIRST FLOOR PLAN (BUILDING "B")

| _ |       |       |                                 |                 |
|---|-------|-------|---------------------------------|-----------------|
| L |       |       |                                 |                 |
| L | FLOOR | UNIT# | UNIT TYPE                       | SQ. FT.         |
| Γ | 1 FL  | 100   | 2 BEDROOM (TYPE "B" ACCESSIBLE) | 1,132.53 SQ.FT. |
|   | 1 FL  | 101   | 2 BEDROOM (TYPE "B" ACCESSIBLE) | 1,037.30 SQ.FT. |
|   | 2 FL  | 200   | 2 BEDROOM                       | 1,423.53 SQ.FT. |
|   | 2 FL  | 201   | 2 BEDROOM                       | 1,356.13 SQ.FT. |
|   | 3 FL  | 300   | 2 BEDROOM                       | 1,423.53 SQ.FT. |
|   | 3 FL  | 301   | 2 BEDROOM                       | 1,356.13 SQ.FT. |
| l | 4 FL  | 400   | 2 BEDROOM                       | 1,423.53 SQ.FT. |
|   | 4 FL  | 401   | 2 BEDROOM                       | 1,356.13 SQ.FT. |
| 1 |       |       |                                 |                 |