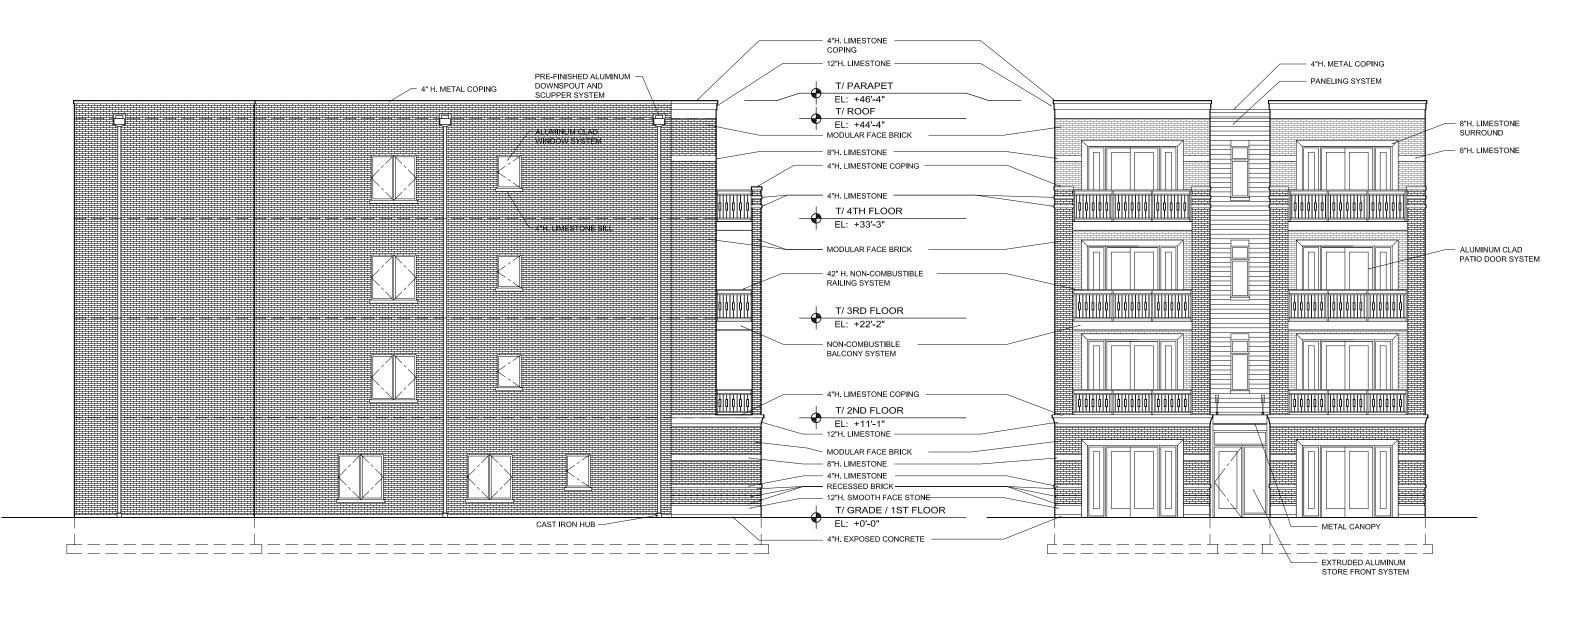

EAST ELEVATION (BUILDING "B")

Scale: 3/32"=1'-0"
10'-0" 0'-0" 5'-0" 10'-0"

| _ |       |       |                                 |                 |
|---|-------|-------|---------------------------------|-----------------|
|   | FLOOR | UNIT# | UNIT TYPE                       | SQ. FT.         |
| ſ | 1 FL  | 100   | 2 BEDROOM (TYPE "B" ACCESSIBLE) | 1,061.08 SQ.FT. |
|   | 1 FL  | 101   | 2 BEDROOM (TYPE "B" ACCESSIBLE) | 1,114.93 SQ.FT. |
|   | 2 FL  | 200   | 2 BEDROOM                       | 1,359.37 SQ.FT. |
|   | 2 FL  | 201   | 2 BEDROOM                       | 1,403.20 SQ.FT. |
|   | 3 FL  | 300   | 2 BEDROOM                       | 1,359.37 SQ.FT. |
|   | 3 FL  | 301   | 2 BEDROOM                       | 1,403.20 SQ.FT. |
| l | 4 FL  | 400   | 2 BEDROOM                       | 1,359.37 SQ.FT. |
| l | 4 FL  | 401   | 2 BEDROOM                       | 1,403.20 SQ.FT. |
|   |       |       |                                 |                 |

noah properties

WEST ELEVATION (BUILDING "B")

ARCHITECTS AND CONSULTANTS L.T.D.

PH. 312.750.1333 FAX. 312.750.1335

SOUTH ELEVATION (BUILDING "B")

1 SOUTH ELEVATION (BUILDING "C")

Scale: 3/32" = 1'-0"
10'-0" 5'-0" 10'-0"