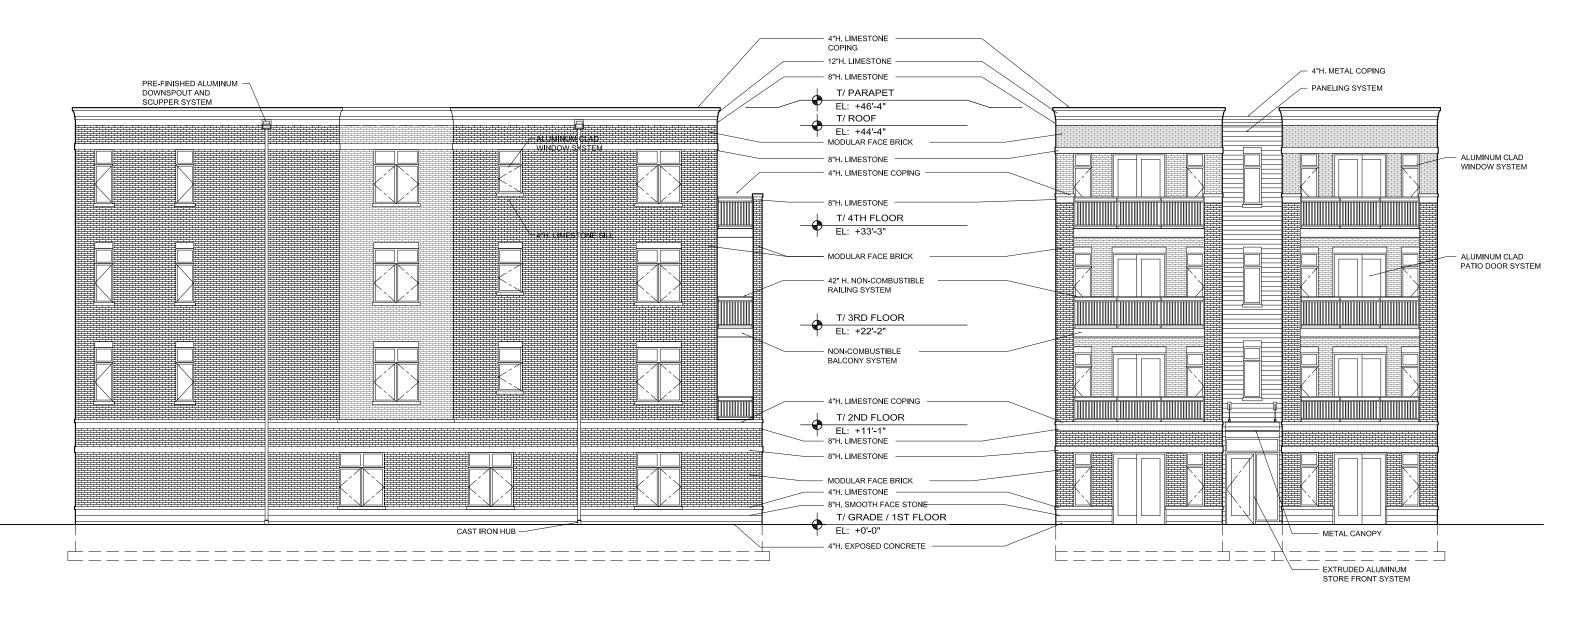

EAST ELEVATION (BUILDING "B")

Scale: 3/32"=1'-0"
10'-0" 0'-0" 5'-0" 10'-0"

| _ |       |       |                                 |                 |
|---|-------|-------|---------------------------------|-----------------|
|   | FLOOR | UNIT# | UNIT TYPE                       | SQ. FT.         |
| ſ | 1 FL  | 100   | 2 BEDROOM (TYPE "B" ACCESSIBLE) | 1,061.08 SQ.FT. |
|   | 1 FL  | 101   | 2 BEDROOM (TYPE "B" ACCESSIBLE) | 1,114.93 SQ.FT. |
|   | 2 FL  | 200   | 2 BEDROOM                       | 1,359.37 SQ.FT. |
|   | 2 FL  | 201   | 2 BEDROOM                       | 1,403.20 SQ.FT. |
|   | 3 FL  | 300   | 2 BEDROOM                       | 1,359.37 SQ.FT. |
|   | 3 FL  | 301   | 2 BEDROOM                       | 1,403.20 SQ.FT. |
| l | 4 FL  | 400   | 2 BEDROOM                       | 1,359.37 SQ.FT. |
| l | 4 FL  | 401   | 2 BEDROOM                       | 1,403.20 SQ.FT. |
|   |       |       |                                 |                 |