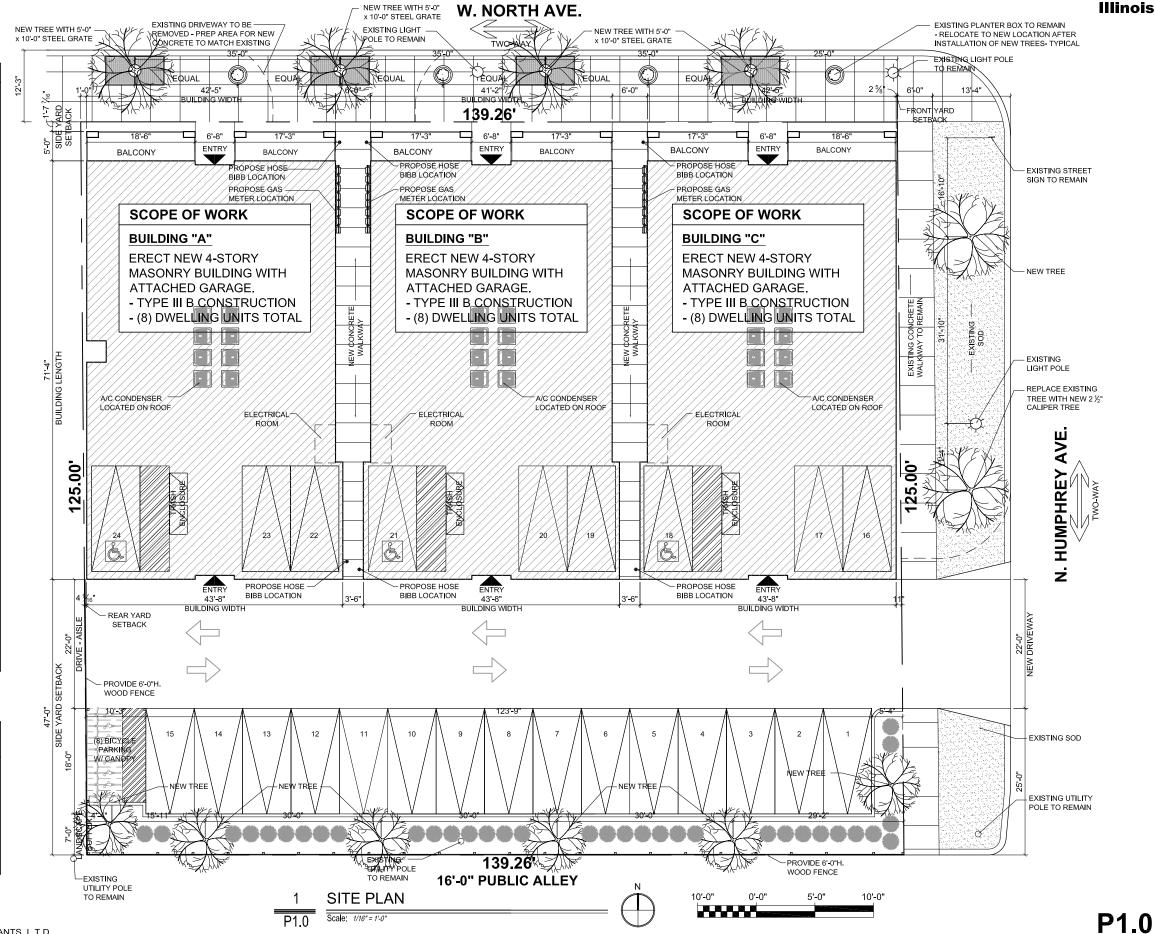

## 6033 W NORTH AVENUE

**ZONING DATA** 6033 W. North Ave. Address: 125.00' x 139.27' = 17,408.75 Sq.Ft. 17,408.75 Sq.Ft. Lot Area: NA (NORTH AVENUE) Existing Zoning District: 1,000 s.f. per dwelling Unit 17,2408.75 / 1,000 = 17 dwelling units Minimum Lot Area per Dwelling Unit: Maximum Number of Dwelling Units: Proposed Number of Dwelling Units: 24 DWELLING UNITS (Variance) Maximum Building Height: Building "A" Proposed Floor Area 2,528.99 SQ.FT. First Floor: Second Floor: 3,029.61 SQ.FT. Third Floor: 3.029.61 SQ.FT. Fourth Floor: Total: 11.617.82 SQ.FT Building "B" Proposed Floor Area: 2.469.75 SQ.FT. First Floor: Second Floor: Third Floor: 2,977.67 SQ.FT. 2,977.67 SQ.FT. Fourth Floor: 11,402.76 SQ.FT. Building "C" Proposed Floor Area: First Floor: 2,541.21 SQ.FT. Second Floor 3.041 83 SQ.FT. 3,041 83 SQ FT. Third Floor: Fourth Floor: 3.041.83 SQ.FT. 11,666.70 SQ FT Total: Total FAR: 11,617.82 + 11,402.76 + 11,666.70 = 24,687.28 sq.ft. 24,687.28 / 17,408.75 = 1.41 FAR Required Yards: Front Yard Setback (East): None Required None Required Side Yard Setback (North): Side Yard Setback (South) 5'-0" with 7'-0" landscape buffer Rear Yard Setback (West) Proposed Yards: 0'-2 5%" Front Yard Setback (East): Side Yard Setback (North): Side Yard Setback (South): 1'-7  $\frac{7}{16}$ "
47'-0" with 7'-0" landscape buffer Rear Yard Setback (West): 0'-4 %6" (Variance) Residential Parking: Required Parking: 24 parking space Proposed Parking: 24 parking space Bicycle Parking: Regulred Blcycle Parking 1 per 4 Dwelling Unit = 8 bicycle parking (8) bicycle parking Propose Bicycle Parking: Loading Berth: (1) 10' x 25' Loading Berth

## SCOPE OF WORK

6033 W. NORTH AVE.

None (Variance)

**ERECT (3) NEW (4) STORY MASONRY BUILDING WITH ATTACHED GARAGE.** TYPE III-B CONSTRUCTION. - (8) DWELLING UNIT PER BUILDING

- (24) DWELLING UNITS TOTAL