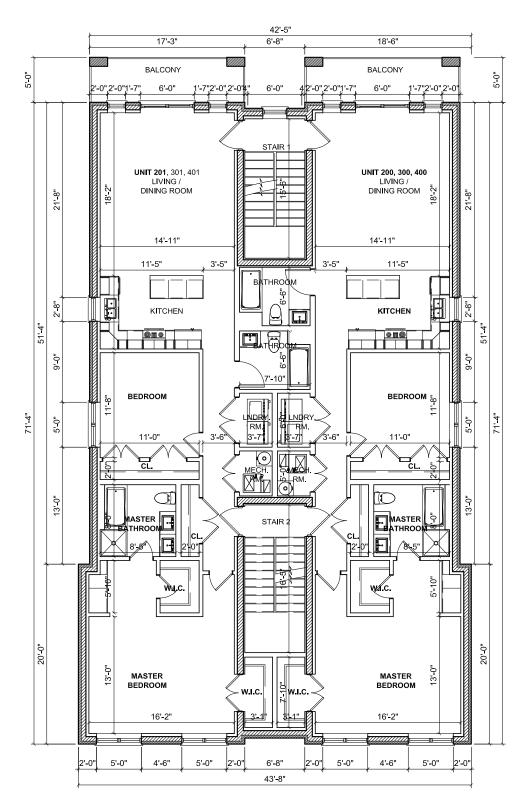

1 FIRST FLOOR PLAN (BUILDING "A")

Scale: 3/32" = 1'-0"
10'-0"
0'-0"
5'-0"
10'-0"

Illinois Oak Park

| UNIT# | UNIT TYPE                                     | SQ. FT.                                                                                                                                       |
|-------|-----------------------------------------------|-----------------------------------------------------------------------------------------------------------------------------------------------|
| 100   | 2 BEDROOM (TYPE "B" ACCESSIBLE)               | 1,061.08 SQ.FT.                                                                                                                               |
| 101   | 2 BEDROOM (TYPE "B" ACCESSIBLE)               | 1,037.30 SQ.FT.                                                                                                                               |
| 200   | 2 BEDROOM                                     | 1,359.37 SQ.FT.                                                                                                                               |
| 201   | 2 BEDROOM                                     | 1,356.13 SQ.FT.                                                                                                                               |
| 300   | 2 BEDROOM                                     | 1,359.37 SQ.FT.                                                                                                                               |
| 301   | 2 BEDROOM                                     | 1,356.13 SQ.FT.                                                                                                                               |
| 400   | 2 BEDROOM                                     | 1,359.37 SQ.FT.                                                                                                                               |
| 401   | 2 BEDROOM                                     | 1,356.13 SQ.FT.                                                                                                                               |
|       | 100<br>101<br>200<br>201<br>300<br>301<br>400 | 100 2 BEDROOM (TYPE "B" ACCESSIBLE) 101 2 BEDROOM (TYPE "B" ACCESSIBLE) 200 2 BEDROOM 201 2 BEDROOM 300 2 BEDROOM 301 2 BEDROOM 400 2 BEDROOM |