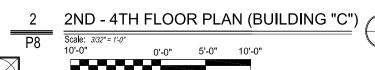

1 FIRST FLOOR PLAN (BUILDING "C")

Scale: 3/32" = 1'-0"
10'-0" 0'-0" 5'-0" 10'-0"

SOUTH ELEVATION (BUILDING "A")

Scale: 3/32" = 1'-0"
10'-0" 0'-0" 5'-0" 10'-0"

**P4** 

PH. 312.750.1333 FAX. 312.750.1335

188 N. WELLS SUITE 300 CHICAGO, ILLINOIS 60606