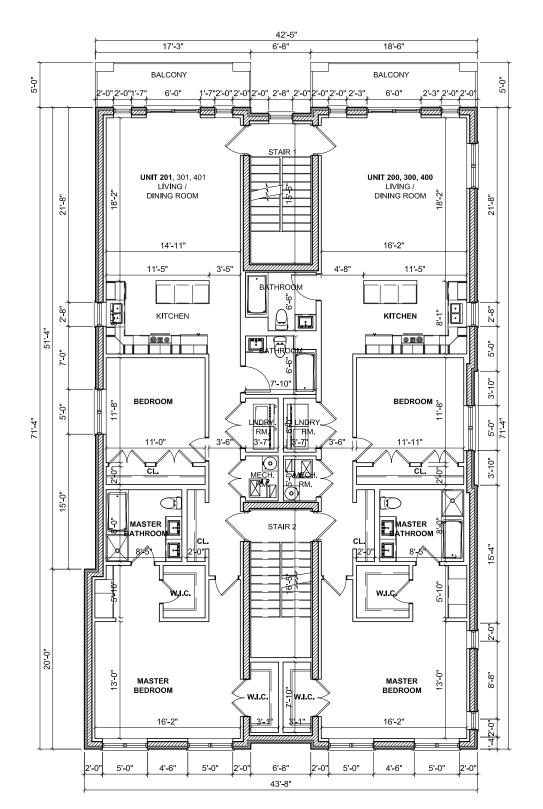

1 FIRST FLOOR PLAN (BUILDING "A")

Scale: 3/32" = 1'-0"
10'-0"
0'-0"
5'-0"
10'-0"

Illinois Oak Park

| UNIT# | UNIT TYPE                                     | SQ. FT.                                                                                                                                       |
|-------|-----------------------------------------------|-----------------------------------------------------------------------------------------------------------------------------------------------|
| 100   | 2 BEDROOM (TYPE "B" ACCESSIBLE)               | 1,061.08 SQ.FT.                                                                                                                               |
| 101   | 2 BEDROOM (TYPE "B" ACCESSIBLE)               | 1,037.30 SQ.FT.                                                                                                                               |
| 200   | 2 BEDROOM                                     | 1,359.37 SQ.FT.                                                                                                                               |
| 201   | 2 BEDROOM                                     | 1,356.13 SQ.FT.                                                                                                                               |
| 300   | 2 BEDROOM                                     | 1,359.37 SQ.FT.                                                                                                                               |
| 301   | 2 BEDROOM                                     | 1,356.13 SQ.FT.                                                                                                                               |
| 400   | 2 BEDROOM                                     | 1,359.37 SQ.FT.                                                                                                                               |
| 401   | 2 BEDROOM                                     | 1,356.13 SQ.FT.                                                                                                                               |
|       | 100<br>101<br>200<br>201<br>300<br>301<br>400 | 100 2 BEDROOM (TYPE "B" ACCESSIBLE) 101 2 BEDROOM (TYPE "B" ACCESSIBLE) 200 2 BEDROOM 201 2 BEDROOM 300 2 BEDROOM 301 2 BEDROOM 400 2 BEDROOM |