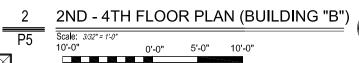

EAST ELEVATION (BUILDING "B")

Scale: 3/32"=1'-0"
10'-0" 0'-0" 5'-0" 10'-0"

| _ |       |       |                                 |                 |
|---|-------|-------|---------------------------------|-----------------|
|   | FLOOR | UNIT# | UNIT TYPE                       | SQ. FT.         |
| ſ | 1 FL  | 100   | 2 BEDROOM (TYPE "B" ACCESSIBLE) | 1,061.08 SQ.FT. |
|   | 1 FL  | 101   | 2 BEDROOM (TYPE "B" ACCESSIBLE) | 1,114.93 SQ.FT. |
|   | 2 FL  | 200   | 2 BEDROOM                       | 1,359.37 SQ.FT. |
|   | 2 FL  | 201   | 2 BEDROOM                       | 1,403.20 SQ.FT. |
|   | 3 FL  | 300   | 2 BEDROOM                       | 1,359.37 SQ.FT. |
|   | 3 FL  | 301   | 2 BEDROOM                       | 1,403.20 SQ.FT. |
| l | 4 FL  | 400   | 2 BEDROOM                       | 1,359.37 SQ.FT. |
| l | 4 FL  | 401   | 2 BEDROOM                       | 1,403.20 SQ.FT. |
|   |       |       |                                 |                 |