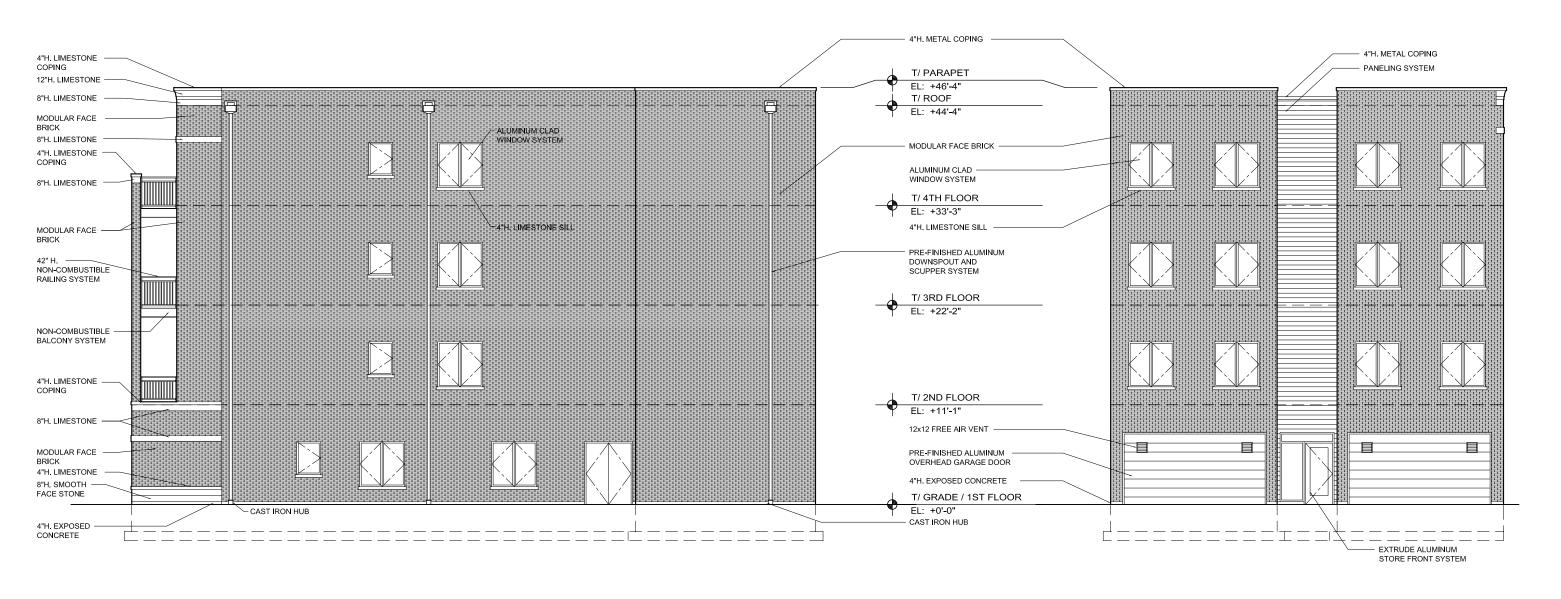

noah properties

WEST ELEVATION (BUILDING "B")

ARCHITECTS AND CONSULTANTS L.T.D.

PH. 312.750.1333 FAX. 312.750.1335

SOUTH ELEVATION (BUILDING "B")

1 SOUTH ELEVATION (BUILDING "C")

Scale: 3/32" = 1'-0"
10'-0" 5'-0" 10'-0"