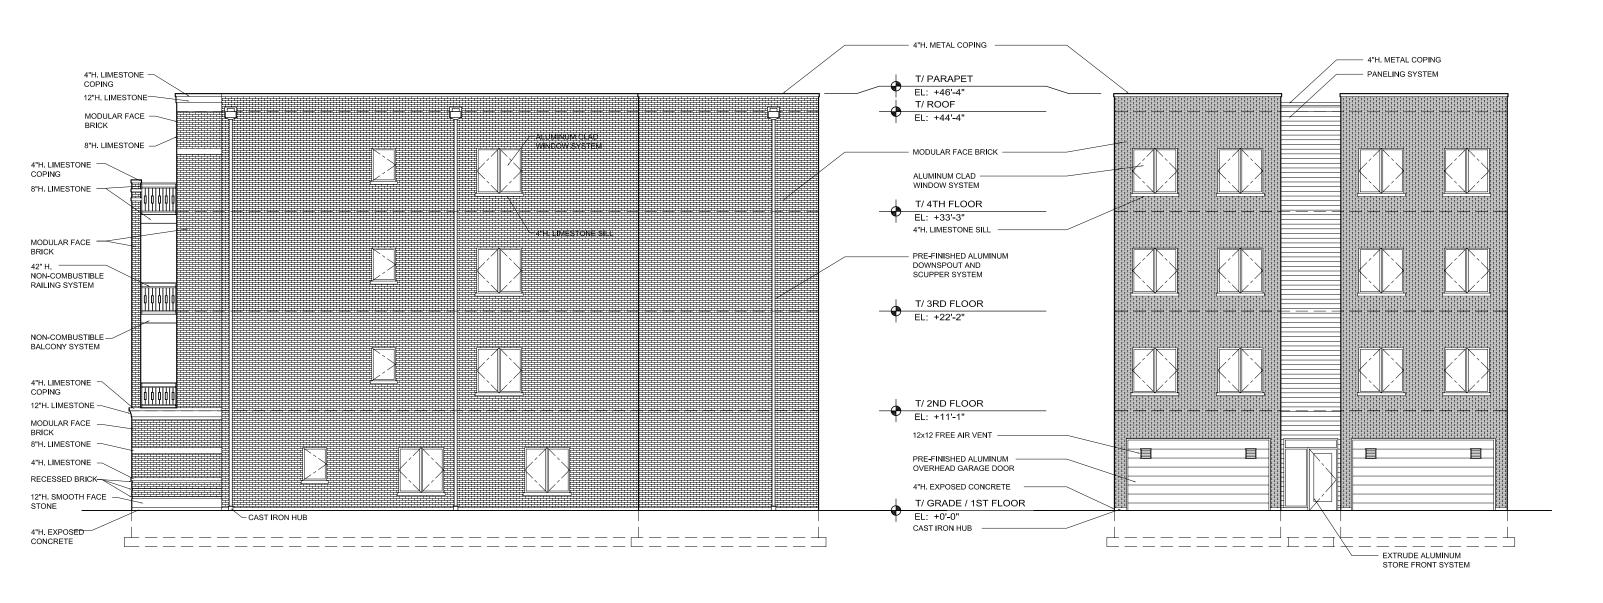

## 6033 W NORTH AVENUE

**ZONING DATA** 6033 W. North Ave. Address: 125.00' x 139.27' = 17,408.75 Sq.Ft. 17,408.75 Sq.Ft. Lot Area: NA (NORTH AVENUE) Existing Zoning District: 1,000 s.f. per dwelling Unit 17,2408.75 / 1,000 = 17 dwelling units Minimum Lot Area per Dwelling Unit: Maximum Number of Dwelling Units: Proposed Number of Dwelling Units: 24 DWELLING UNITS (Variance) Maximum Building Height: Building "A" Proposed Floor Area 2,528.99 SQ.FT. First Floor: Second Floor: 3,029.61 SQ.FT. Third Floor: 3.029.61 SQ.FT. Fourth Floor: Total: 11.617.82 SQ.FT Building "B" Proposed Floor Area: 2.469.75 SQ.FT. First Floor: Second Floor: Third Floor: 2,977.67 SQ.FT. 2,977.67 SQ.FT. Fourth Floor: 11,402.76 SQ.FT. Building "C" Proposed Floor Area: First Floor: 2,541.21 SQ.FT. Second Floor 3.041 83 SQ.FT. 3,041 83 SQ FT. Third Floor: Fourth Floor: 3.041.83 SQ.FT. 11,666.70 SQ FT Total: Total FAR: 11,617.82 + 11,402.76 + 11,666.70 = 24,687.28 sq.ft. 24,687.28 / 17,408.75 = 1.41 FAR Required Yards: Front Yard Setback (East): None Required None Required Side Yard Setback (North): Side Yard Setback (South) 5'-0" with 7'-0" landscape buffer Rear Yard Setback (West) Proposed Yards: 0'-2 5%" Front Yard Setback (East): Side Yard Setback (North): Side Yard Setback (South): 1'-7  $\frac{7}{16}$ "
47'-0" with 7'-0" landscape buffer Rear Yard Setback (West): 0'-4 %6" (Variance) Residential Parking: Required Parking: 24 parking space Proposed Parking: 24 parking space Bicycle Parking: Regulred Blcycle Parking 1 per 4 Dwelling Unit = 8 bicycle parking (8) bicycle parking Propose Bicycle Parking: Loading Berth: (1) 10' x 25' Loading Berth

1 FIRST FLOOR PLAN (BUILDING "C")

Scale: 3/32" = 1'-0"
10'-0" 0'-0" 5'-0" 10'-0"

SOUTH ELEVATION (BUILDING "A")

Scale: 3/32" = 1'-0"
10'-0" 0'-0" 5'-0" 10'-0"

**P4** 

PH. 312.750.1333 FAX. 312.750.1335

188 N. WELLS SUITE 300 CHICAGO, ILLINOIS 60606