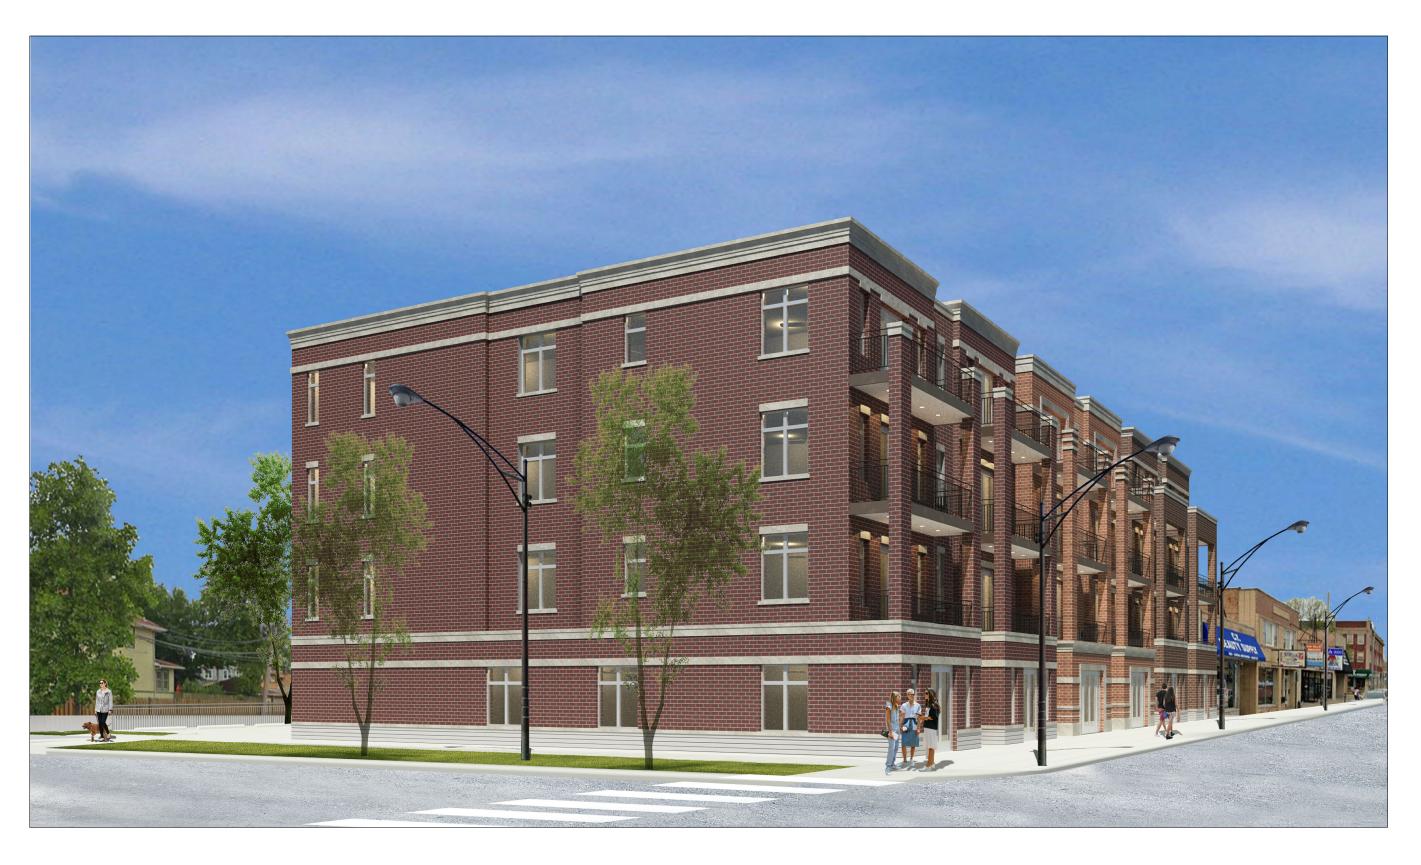

## SCOPE OF WORK

6033 W. NORTH AVE.

None (Variance)

**ERECT (3) NEW (4) STORY MASONRY BUILDING WITH ATTACHED GARAGE.** TYPE III-B CONSTRUCTION. - (8) DWELLING UNIT PER BUILDING

- (24) DWELLING UNITS TOTAL

## 2 STREET SCAPE ELEVATION Scale: N.T.S.

I O S ARCHITECTS AND CONSULTANTS L.T.D.