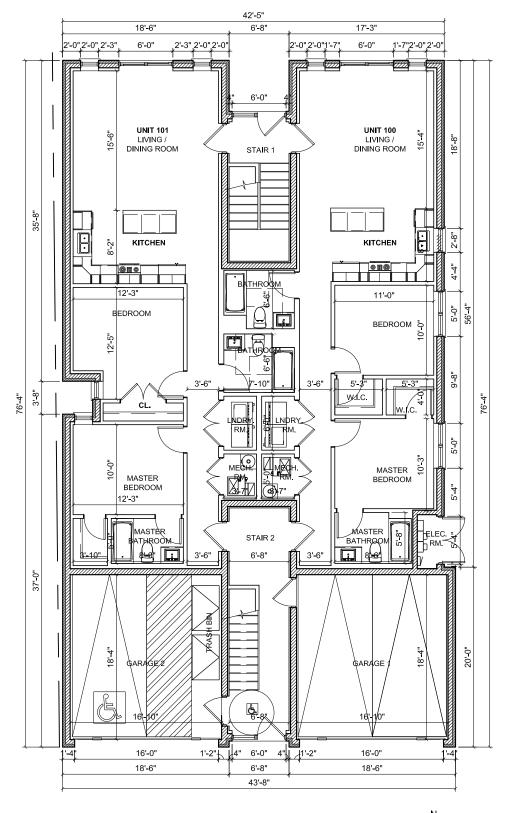

1 FIRST FLOOR PLAN (BUILDING "A")

Scale: 3/32" = 1'-0"
10'-0"
0'-0"
5'-0"
10'-0"

Illinois Oak Park

| UNIT# | UNIT TYPE                                     | SQ. FT.                                                                                                                                       |
|-------|-----------------------------------------------|-----------------------------------------------------------------------------------------------------------------------------------------------|
| 100   | 2 BEDROOM (TYPE "B" ACCESSIBLE)               | 1,061.08 SQ.FT.                                                                                                                               |
| 101   | 2 BEDROOM (TYPE "B" ACCESSIBLE)               | 1,037.30 SQ.FT.                                                                                                                               |
| 200   | 2 BEDROOM                                     | 1,359.37 SQ.FT.                                                                                                                               |
| 201   | 2 BEDROOM                                     | 1,356.13 SQ.FT.                                                                                                                               |
| 300   | 2 BEDROOM                                     | 1,359.37 SQ.FT.                                                                                                                               |
| 301   | 2 BEDROOM                                     | 1,356.13 SQ.FT.                                                                                                                               |
| 400   | 2 BEDROOM                                     | 1,359.37 SQ.FT.                                                                                                                               |
| 401   | 2 BEDROOM                                     | 1,356.13 SQ.FT.                                                                                                                               |
|       | 100<br>101<br>200<br>201<br>300<br>301<br>400 | 100 2 BEDROOM (TYPE "B" ACCESSIBLE) 101 2 BEDROOM (TYPE "B" ACCESSIBLE) 200 2 BEDROOM 201 2 BEDROOM 300 2 BEDROOM 301 2 BEDROOM 400 2 BEDROOM |

FIRST FLOOR PLAN (BUILDING "B")

| _ |       |       |                                 |                 |
|---|-------|-------|---------------------------------|-----------------|
| L |       |       |                                 |                 |
| L | FLOOR | UNIT# | UNIT TYPE                       | SQ. FT.         |
| Γ | 1 FL  | 100   | 2 BEDROOM (TYPE "B" ACCESSIBLE) | 1,132.53 SQ.FT. |
|   | 1 FL  | 101   | 2 BEDROOM (TYPE "B" ACCESSIBLE) | 1,037.30 SQ.FT. |
|   | 2 FL  | 200   | 2 BEDROOM                       | 1,423.53 SQ.FT. |
|   | 2 FL  | 201   | 2 BEDROOM                       | 1,356.13 SQ.FT. |
|   | 3 FL  | 300   | 2 BEDROOM                       | 1,423.53 SQ.FT. |
|   | 3 FL  | 301   | 2 BEDROOM                       | 1,356.13 SQ.FT. |
| l | 4 FL  | 400   | 2 BEDROOM                       | 1,423.53 SQ.FT. |
|   | 4 FL  | 401   | 2 BEDROOM                       | 1,356.13 SQ.FT. |
| 1 |       |       |                                 |                 |