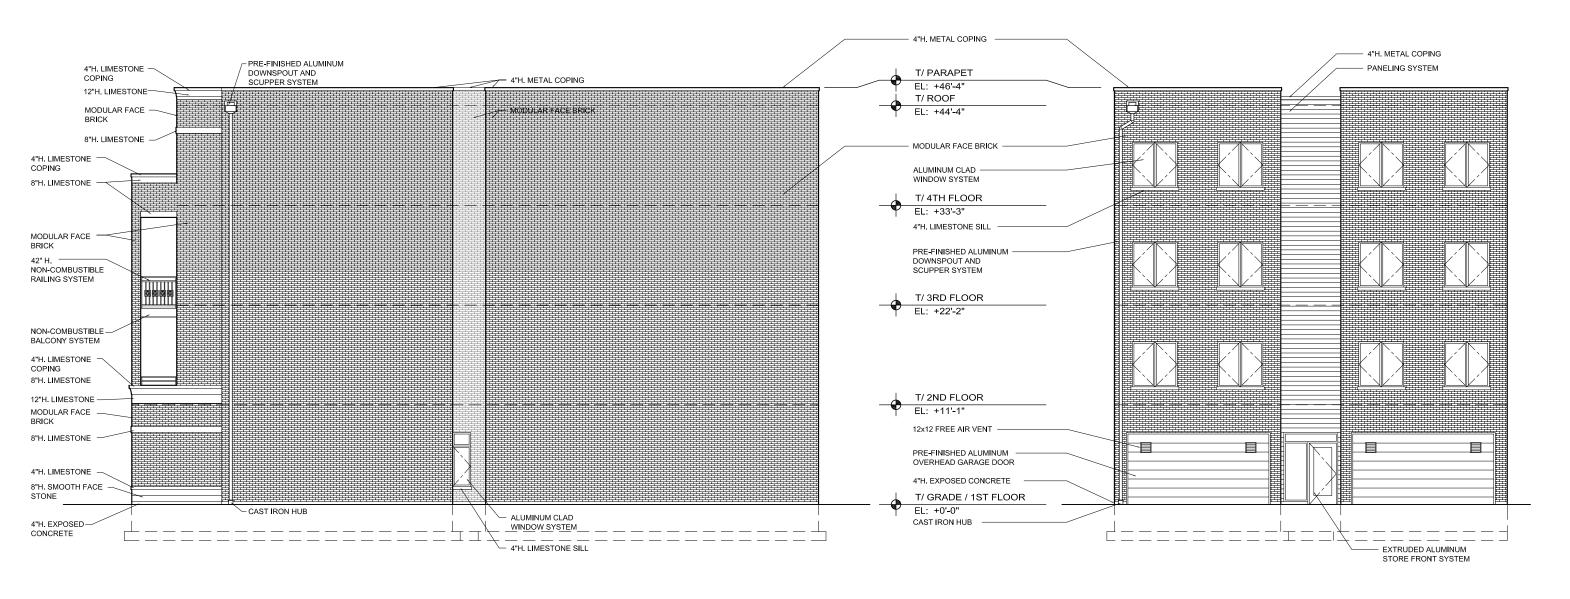

## 6033 W NORTH AVENUE

**ZONING DATA** 6033 W. North Ave. Address: 125.00' x 139.27' = 17,408.75 Sq.Ft. 17,408.75 Sq.Ft. Lot Area: NA (NORTH AVENUE) Existing Zoning District: 1,000 s.f. per dwelling Unit 17,2408.75 / 1,000 = 17 dwelling units Minimum Lot Area per Dwelling Unit: Maximum Number of Dwelling Units: Proposed Number of Dwelling Units: 24 DWELLING UNITS (Variance) Maximum Building Height: Building "A" Proposed Floor Area 2,528.99 SQ.FT. First Floor: Second Floor: 3,029.61 SQ.FT. Third Floor: 3.029.61 SQ.FT. Fourth Floor: Total: 11.617.82 SQ.FT Building "B" Proposed Floor Area: 2.469.75 SQ.FT. First Floor: Second Floor: Third Floor: 2,977.67 SQ.FT. 2,977.67 SQ.FT. Fourth Floor: 11,402.76 SQ.FT. Building "C" Proposed Floor Area: First Floor: 2,541.21 SQ.FT. Second Floor 3.041 83 SQ.FT. 3,041 83 SQ FT. Third Floor: Fourth Floor: 3.041.83 SQ.FT. 11,666.70 SQ FT Total: Total FAR: 11,617.82 + 11,402.76 + 11,666.70 = 24,687.28 sq.ft. 24,687.28 / 17,408.75 = 1.41 FAR Required Yards: Front Yard Setback (East): None Required None Required Side Yard Setback (North): Side Yard Setback (South) 5'-0" with 7'-0" landscape buffer Rear Yard Setback (West) Proposed Yards: 0'-2 5%" Front Yard Setback (East): Side Yard Setback (North): Side Yard Setback (South): 1'-7  $\frac{7}{16}$ "
47'-0" with 7'-0" landscape buffer Rear Yard Setback (West): 0'-4 %6" (Variance) Residential Parking: Required Parking: 24 parking space Proposed Parking: 24 parking space Bicycle Parking: Regulred Blcycle Parking 1 per 4 Dwelling Unit = 8 bicycle parking (8) bicycle parking Propose Bicycle Parking: Loading Berth: (1) 10' x 25' Loading Berth

noah properties

Required Loading Berth: Proposed Loading Berth:

> ARCHITECTS AND CONSULTANTS L.T.D. 188 N. WELLS SUITE 300 CHICAGO, ILLINOIS 60606

PH. 312.750.1333 FAX. 312.750.1335

10/01/19

2 EAST ELEVATION (BUILDING "A")