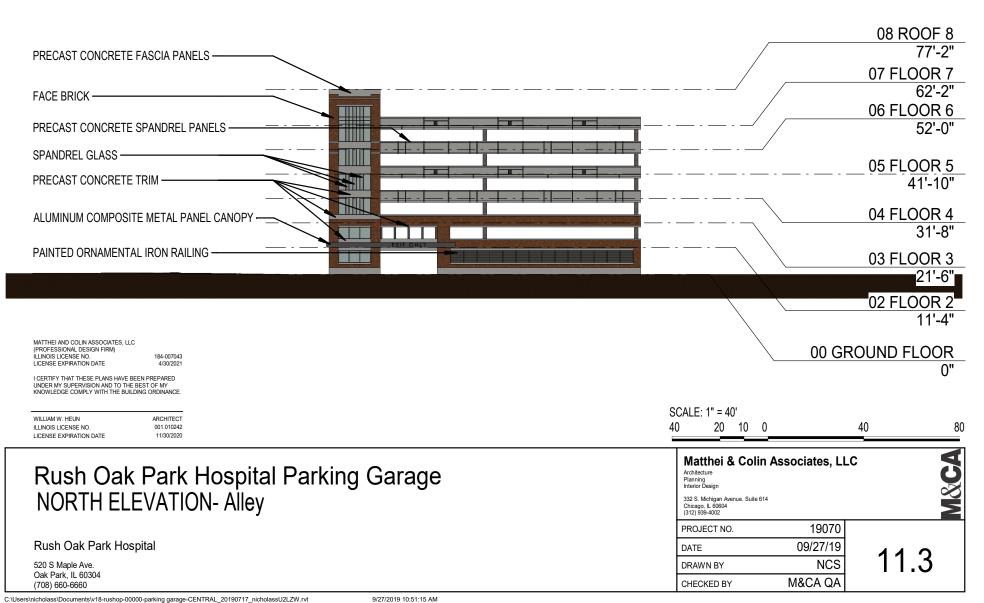

<sup>9/27/2019 9:53:57</sup> AM

| PRECAST CONCRETE FASCIA PANELS                                                                                                               |                                       | ZONING MAX HEIGHT                                                                                                                                          |
|----------------------------------------------------------------------------------------------------------------------------------------------|---------------------------------------|------------------------------------------------------------------------------------------------------------------------------------------------------------|
| FACE BRICK                                                                                                                                   |                                       | 80'-0"<br>08 ROOF 8                                                                                                                                        |
|                                                                                                                                              |                                       | 77'-2"                                                                                                                                                     |
| PRECAST CONCRETE SPANDREL PANELS                                                                                                             |                                       | 07 FLOOR 7                                                                                                                                                 |
|                                                                                                                                              |                                       | 62'-2"                                                                                                                                                     |
|                                                                                                                                              |                                       | 06 FLOOR 6                                                                                                                                                 |
|                                                                                                                                              |                                       | 52'-0"                                                                                                                                                     |
|                                                                                                                                              |                                       | 05 FLOOR 5                                                                                                                                                 |
|                                                                                                                                              |                                       | 41'-10"                                                                                                                                                    |
|                                                                                                                                              |                                       | 04 FLOOR 4                                                                                                                                                 |
|                                                                                                                                              |                                       | 31'-8"                                                                                                                                                     |
|                                                                                                                                              |                                       | 03 FLOOR 3                                                                                                                                                 |
|                                                                                                                                              |                                       | <u>03 FLOOR 3</u><br>21'-6"                                                                                                                                |
|                                                                                                                                              |                                       | 02 FLOOR 2                                                                                                                                                 |
|                                                                                                                                              | / /                                   | 11'-4"                                                                                                                                                     |
| MATTHEI AND COLIN ASSOCIATES, LLC<br>(PROFESSIONAL DESIGN FIRM)                                                                              | PRECAST CONCRETE TRIM                 |                                                                                                                                                            |
| ILLINOIS LICENSE NO. 184-007043<br>LICENSE EXPIRATION DATE 4/30/2021                                                                         | ALUMINUM COMPOSITE METAL PANEL CANOPY | 00 GROUND FLOOR                                                                                                                                            |
| I CERTIFY THAT THESE PLANS HAVE BEEN PREPARED<br>UNDER MY SUPERVISION AND TO THE BEST OF MY<br>KNOWLEDGE COMPLY WITH THE BUILDING ORDINANCE. | PAINTED HM DOOR & FRAME               | 0"                                                                                                                                                         |
|                                                                                                                                              |                                       | SCALE: 1" = 40'                                                                                                                                            |
| WILLIAM W. HEUN   ARCHITECT     ILLINOIS LICENSE NO.   001.010242     LICENSE EXPIRATION DATE   11/30/2020                                   |                                       | 40 20 10 0 40 80                                                                                                                                           |
|                                                                                                                                              |                                       |                                                                                                                                                            |
| Duch Oak Dark Hearital Da                                                                                                                    |                                       | Matthei & Colin Associates, LLC<br>Architecture<br>Planning<br>Interior Design<br>332 S. Michigan Avenue. Suite 614<br>Chicago, IL 60004<br>(312) 939-4002 |
| Rush Oak Park Hospital Pa<br>WEST ELEVATION- ADJACENT                                                                                        | rking Garage                          | Planing<br>Interior Design                                                                                                                                 |
| WEST ELEVATION- ADJACENT                                                                                                                     | EXISTING GARAGE                       | 332 S. Michigan Avenue. Suite 614<br>Chicago, IL 60604<br>(312) 939-4002                                                                                   |
|                                                                                                                                              |                                       | PROJECT NO. 19070                                                                                                                                          |
| Rush Oak Park Hospital                                                                                                                       |                                       | DATE 09/27/19                                                                                                                                              |
| 520 S Maple Ave.<br>Oak Park, IL 60304                                                                                                       |                                       | DRAWN BY NCS 11.4                                                                                                                                          |
| (708) 660-6660                                                                                                                               |                                       | CHECKED BY M&CA                                                                                                                                            |