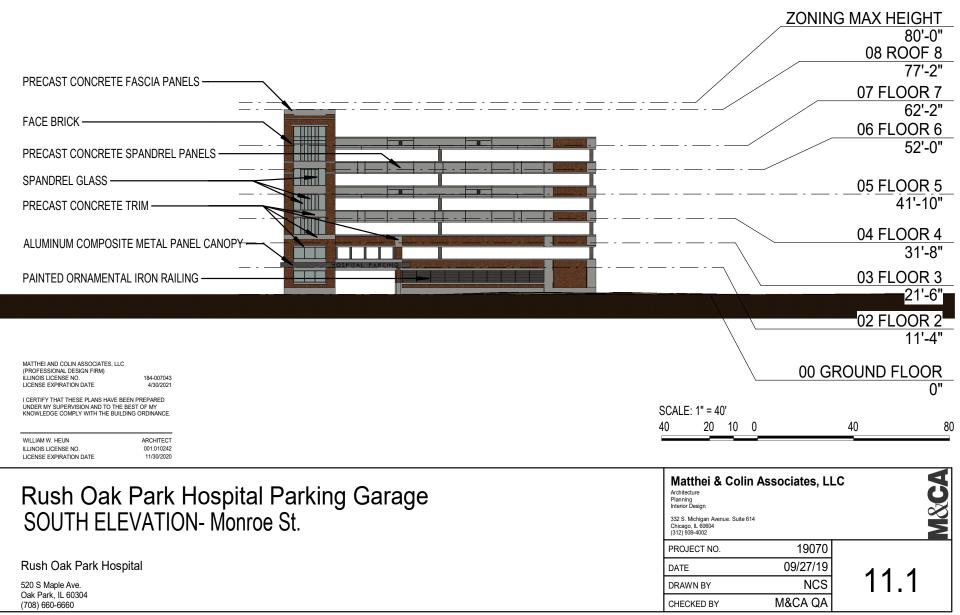

| PRECAST CONCRETE FASCIA PANELS — FACE BRICK | 80'-0"                                                        |
|-------------------------------------------------------------------------------------------------------------------------------------------------------------------------------------------------------------------------------------------------------------------------------------------------------------------------------------------------------------------------------------------------------------------------------------------------------------------------------------------------------------------------------------------------------------------------------------------------------------------------------------------------------------------------------------------------------------------------------------------------------------------------------------------------------------------------------------------------------------------------------------------------------------------------------------------------------------------------------------------------------------------------------------------------------------------------------------------------------------------------------------------------------------------------------------------------------------------------------------------------------------------------------------------------------------------------------------------------------------------------------------------------------------------------------------------------------------------------------------------------------------------------------------------------------------------------------------------------------------------------------------------------------------------------------------------------------------------------------------------------------------------------------------------------------------------------------------------------------------------------------------------------------------------------------------------------------------------------------------------------------------------------------------------------------------------------------------------------------------------------------|---------------------------------------------------------------|
|                                                                                                                                                                                                                                                                                                                                                                                                                                                                                                                                                                                                                                                                                                                                                                                                                                                                                                                                                                                                                                                                                                                                                                                                                                                                                                                                                                                                                                                                                                                                                                                                                                                                                                                                                                                                                                                                                                                                                                                                                                                                                                                               |                                                               |
| PRECAST CONCRETE SPANDREL PANELS                                                                                                                                                                                                                                                                                                                                                                                                                                                                                                                                                                                                                                                                                                                                                                                                                                                                                                                                                                                                                                                                                                                                                                                                                                                                                                                                                                                                                                                                                                                                                                                                                                                                                                                                                                                                                                                                                                                                                                                                                                                                                              | 08 ROOF 8                                                     |
| BRICK VENEER —                                                                                                                                                                                                                                                                                                                                                                                                                                                                                                                                                                                                                                                                                                                                                                                                                                                                                                                                                                                                                                                                                                                                                                                                                                                                                                                                                                                                                                                                                                                                                                                                                                                                                                                                                                                                                                                                                                                                                                                                                                                                                                                | / 77'-2"                                                      |
|                                                                                                                                                                                                                                                                                                                                                                                                                                                                                                                                                                                                                                                                                                                                                                                                                                                                                                                                                                                                                                                                                                                                                                                                                                                                                                                                                                                                                                                                                                                                                                                                                                                                                                                                                                                                                                                                                                                                                                                                                                                                                                                               | 07 FLOOR 7                                                    |
|                                                                                                                                                                                                                                                                                                                                                                                                                                                                                                                                                                                                                                                                                                                                                                                                                                                                                                                                                                                                                                                                                                                                                                                                                                                                                                                                                                                                                                                                                                                                                                                                                                                                                                                                                                                                                                                                                                                                                                                                                                                                                                                               | 62'-2"                                                        |
|                                                                                                                                                                                                                                                                                                                                                                                                                                                                                                                                                                                                                                                                                                                                                                                                                                                                                                                                                                                                                                                                                                                                                                                                                                                                                                                                                                                                                                                                                                                                                                                                                                                                                                                                                                                                                                                                                                                                                                                                                                                                                                                               | 06 FLOOR 6                                                    |
|                                                                                                                                                                                                                                                                                                                                                                                                                                                                                                                                                                                                                                                                                                                                                                                                                                                                                                                                                                                                                                                                                                                                                                                                                                                                                                                                                                                                                                                                                                                                                                                                                                                                                                                                                                                                                                                                                                                                                                                                                                                                                                                               | <b>52'-0</b> "                                                |
|                                                                                                                                                                                                                                                                                                                                                                                                                                                                                                                                                                                                                                                                                                                                                                                                                                                                                                                                                                                                                                                                                                                                                                                                                                                                                                                                                                                                                                                                                                                                                                                                                                                                                                                                                                                                                                                                                                                                                                                                                                                                                                                               | 05 FLOOR 5                                                    |
|                                                                                                                                                                                                                                                                                                                                                                                                                                                                                                                                                                                                                                                                                                                                                                                                                                                                                                                                                                                                                                                                                                                                                                                                                                                                                                                                                                                                                                                                                                                                                                                                                                                                                                                                                                                                                                                                                                                                                                                                                                                                                                                               | 41'-10"                                                       |
|                                                                                                                                                                                                                                                                                                                                                                                                                                                                                                                                                                                                                                                                                                                                                                                                                                                                                                                                                                                                                                                                                                                                                                                                                                                                                                                                                                                                                                                                                                                                                                                                                                                                                                                                                                                                                                                                                                                                                                                                                                                                                                                               |                                                               |
|                                                                                                                                                                                                                                                                                                                                                                                                                                                                                                                                                                                                                                                                                                                                                                                                                                                                                                                                                                                                                                                                                                                                                                                                                                                                                                                                                                                                                                                                                                                                                                                                                                                                                                                                                                                                                                                                                                                                                                                                                                                                                                                               | 04 FLOOR 4<br>31'-8"                                          |
|                                                                                                                                                                                                                                                                                                                                                                                                                                                                                                                                                                                                                                                                                                                                                                                                                                                                                                                                                                                                                                                                                                                                                                                                                                                                                                                                                                                                                                                                                                                                                                                                                                                                                                                                                                                                                                                                                                                                                                                                                                                                                                                               |                                                               |
|                                                                                                                                                                                                                                                                                                                                                                                                                                                                                                                                                                                                                                                                                                                                                                                                                                                                                                                                                                                                                                                                                                                                                                                                                                                                                                                                                                                                                                                                                                                                                                                                                                                                                                                                                                                                                                                                                                                                                                                                                                                                                                                               | <u>03 FLOOR 3</u>                                             |
|                                                                                                                                                                                                                                                                                                                                                                                                                                                                                                                                                                                                                                                                                                                                                                                                                                                                                                                                                                                                                                                                                                                                                                                                                                                                                                                                                                                                                                                                                                                                                                                                                                                                                                                                                                                                                                                                                                                                                                                                                                                                                                                               | 21'-6"                                                        |
| PAINTED ORNAMENTAL IRON RAILING SPANDREL GLASS                                                                                                                                                                                                                                                                                                                                                                                                                                                                                                                                                                                                                                                                                                                                                                                                                                                                                                                                                                                                                                                                                                                                                                                                                                                                                                                                                                                                                                                                                                                                                                                                                                                                                                                                                                                                                                                                                                                                                                                                                                                                                | 02 FLOOR 2                                                    |
|                                                                                                                                                                                                                                                                                                                                                                                                                                                                                                                                                                                                                                                                                                                                                                                                                                                                                                                                                                                                                                                                                                                                                                                                                                                                                                                                                                                                                                                                                                                                                                                                                                                                                                                                                                                                                                                                                                                                                                                                                                                                                                                               | \ 11'-4"                                                      |
| MATTHEI AND COLINASSOCATES, LLC<br>(PROFESSIONAL DESIGN FIRM)                                                                                                                                                                                                                                                                                                                                                                                                                                                                                                                                                                                                                                                                                                                                                                                                                                                                                                                                                                                                                                                                                                                                                                                                                                                                                                                                                                                                                                                                                                                                                                                                                                                                                                                                                                                                                                                                                                                                                                                                                                                                 |                                                               |
|                                                                                                                                                                                                                                                                                                                                                                                                                                                                                                                                                                                                                                                                                                                                                                                                                                                                                                                                                                                                                                                                                                                                                                                                                                                                                                                                                                                                                                                                                                                                                                                                                                                                                                                                                                                                                                                                                                                                                                                                                                                                                                                               | \ 00 GROUND FLOOR                                             |
| LLINOIS LICENSE NO. 184-007043<br>LICENSE EXPIRATION DATE 4/30/2021 ALUMINUM COMPOSITE METAL                                                                                                                                                                                                                                                                                                                                                                                                                                                                                                                                                                                                                                                                                                                                                                                                                                                                                                                                                                                                                                                                                                                                                                                                                                                                                                                                                                                                                                                                                                                                                                                                                                                                                                                                                                                                                                                                                                                                                                                                                                  | ∖ 00 GROUND FLOOR<br>0"                                       |
| ILLINOIS LICENSE NO. 184-007043<br>LICENSE EXPIRATION DATE 4/30/2021 ALUMINUM COMPOSITE METAL                                                                                                                                                                                                                                                                                                                                                                                                                                                                                                                                                                                                                                                                                                                                                                                                                                                                                                                                                                                                                                                                                                                                                                                                                                                                                                                                                                                                                                                                                                                                                                                                                                                                                                                                                                                                                                                                                                                                                                                                                                 |                                                               |
| ILLINGIS LICENSE NO. 184-007043<br>(302021)   ICCENSE EXPIRATION DATE 4302021   ICCENTEY THAT THESE PLANS HAVE BEEN PREPARED<br>UNDER MY SUPERVISION AND TO THE BEST OF MY<br>KNOWLEDGE COMPLY WITH THE BUILDING ORDINANCE. ALUMINUM COMPOSITE METAL   WILLIAM W. HEUN ARCHITECT SCALE: 1" = 40'                                                                                                                                                                                                                                                                                                                                                                                                                                                                                                                                                                                                                                                                                                                                                                                                                                                                                                                                                                                                                                                                                                                                                                                                                                                                                                                                                                                                                                                                                                                                                                                                                                                                                                                                                                                                                              | 0"                                                            |
| ILLINOIS LICENSE NO. 164-007043<br>(J30/2021)   ILCENSE EXPIRATION DATE ALUMINUM COMPOSITE METAL   UNDER MY SUPERVISION AND TO THE BEST OF MY<br>KNOWLEDGE COMPLY WITH THE BUILDING ORDINANCE. PANEL CANOPY   WILLIAM W. HEUN ARCHITECT<br>UNDER MY. 001 010242 SCALE: 1" = 40'<br>40 20 1                                                                                                                                                                                                                                                                                                                                                                                                                                                                                                                                                                                                                                                                                                                                                                                                                                                                                                                                                                                                                                                                                                                                                                                                                                                                                                                                                                                                                                                                                                                                                                                                                                                                                                                                                                                                                                    | 0"                                                            |
| ILLIONS LICENSE NO. 184-007043   LICENSE EXPIRATION DATE 4/30/2021   ICENSE EXPIRATION DATE 4/30/2021   ICENSE TANS HAVE BEEN PREPARED PANEL CANOPY   VILLIAM W. HEUN ARCHITECT   LILINOIS LICENSE NO. 001:010242   LICENSE EXPIRATION DATE 11/30/2020                                                                                                                                                                                                                                                                                                                                                                                                                                                                                                                                                                                                                                                                                                                                                                                                                                                                                                                                                                                                                                                                                                                                                                                                                                                                                                                                                                                                                                                                                                                                                                                                                                                                                                                                                                                                                                                                        | 0"<br>0 0 40 80                                               |
| ILLICENSE NO. 194-077043   ILICENSE EXPIRATION DATE 430/2021   ICERTIFY THAT THESE PLANS HAVE BEEN PREPARED PANEL CANOPY   ICERTIFY THAT THESE PLANS HAVE BEEN PREPARED PANEL CANOPY   WILLIAM W. HEUN ARCHITECT   WILLIAM W. HEUN OCTOBER NO.   UCENSE NO. 001.01042   ILCENSE EXPIRATION DATE 11/30/2020   SCALE: 1" = 40' 40   40 20 1   Matthei & C Architecture   Panning Matthei & C                                                                                                                                                                                                                                                                                                                                                                                                                                                                                                                                                                                                                                                                                                                                                                                                                                                                                                                                                                                                                                                                                                                                                                                                                                                                                                                                                                                                                                                                                                                                                                                                                                                                                                                                    | 0"<br>0 0 40 80                                               |
| ILLICINGS LICENSE NO. 184-007043<br>4/302021   I CERTIFY THAT THESE PLANS HAVE BEEN PREPARED<br>UNDER MY SUPERVISION AD THE BEST OF MY<br>KNOWLEDGE COMPLY WITH THE BUILDING ORDINANCE. ALUMINUM COMPOSITE METAL<br>PANEL CANOPY   WILLIAM W. HEUN<br>ILLINOIS LICENSE NO.<br>LICENSE EXPIRATION DATE ARCHITECT<br>11/30/2020 SCALE: 1" = 40'<br>40 20 1   WILLIAM W. HEUN<br>ILLINOIS LICENSE NO.<br>LICENSE EXPIRATION DATE Matcheitectre<br>11/30/2020 Mattheite & C<br>Architecture<br>Planning   Rush Oak Park Hospital Parking Garage Mattheite & C<br>Architecture<br>Planning                                                                                                                                                                                                                                                                                                                                                                                                                                                                                                                                                                                                                                                                                                                                                                                                                                                                                                                                                                                                                                                                                                                                                                                                                                                                                                                                                                                                                                                                                                                                         | 0"<br>0 0 40 80                                               |
| LLICENSE NO. 184-007043<br>4/302021   LICENSE EXPRATION DATE 4/302021<br>4/302021   LUCENSE EXPRATION DATE 4/302021   LUCENSE EXPRATION DATE ALUMINUM COMPOSITE METAL<br>PANEL CANOPY   VILLAM W. HEUN<br>KNOWLEGGE COMPLY WITH THE BUILDING ORDINANCE. SCALE: 1" = 40'<br>40 20 1   VILLAM W. HEUN<br>KNOWLEGGE EXPRATION DATE ARCHITECT<br>11/30/2020   VILLAM W. HEUN<br>KNOWLEGGE EXPRATION DATE 01.010242<br>11/30/2020   VILLAM W. HEUN<br>LINOIS LICENSE NO.<br>11/30/2020 Matthei & C<br>ALUMINUM COMPOSITE METAL<br>PANEL CANOPY   VILLAM W. HEUN<br>LINOIS LICENSE NO.<br>11/30/2020 ARCHITECT<br>11/30/2020   VILLAM W. HEUN<br>LINOIS LICENSE NO.<br>11/30/2020 Matthei & C<br>ACHIELTON<br>32 S. MICHING<br>(12/39/30/2020   VILLAM W. HEUN<br>LINOIS LICENSE NO.<br>11/30/2020 33 S. MICHING<br>(13/39/30/2020                                                                                                                                                                                                                                                                                                                                                                                                                                                                                                                                                                                                                                                                                                                                                                                                                                                                                                                                                                                                              | 0"<br>0 0 40 80<br>olin Associates, LLC                       |
| LLICONS LOEMSE NO. 184-007043<br>4/302021   LICENSE EXPRATION DATE 4/302021   UNDER MY SUDERVISION AND TO THE BEST OF MY<br>KNOWLEDGE COMPLY WITH THE BUILDING ORDINANCE. ALUMINUM COMPOSITE METAL<br>PANEL CANOPY   WILLIAM W. HEUN<br>KNOWLEDGE COMPLY WITH THE BUILDING ORDINANCE. SCALE: 1" = 40'<br>40 20 1   WILLIAM W. HEUN<br>LICENSE EXPIRATION DATE ARCHITECT<br>11/30/2020   WILLIAM W. HEUN<br>LICENSE EXPIRATION DATE OII 01/0242<br>11/30/2020   Matthei & C<br>Achitecture<br>Planning<br>Interior Design<br>332 S. Michigan Avenue. 3<br>Chitego, L & 6000<br>(312) 939-4002   PROJECT NO.                                                                                                                                                                                                                                                                                                                                                                                                                                                                                                                                                                                                                                                                                                                                                                                                                                                                                                                                                                                                                                                                                                                                                                                                                                                                                                                                                                                                                                                                                                                    | 0"<br>0 0 40 80<br>olin Associates, LLC<br>Buile 614<br>19070 |
| ILLICENSE NO. 194-007043   ILICENSE EXPRATION DATE 4/30/2021   ICERTIFY THAT THESE FLANS HAVE BEEN PREPARED PANEL CANOPY   INDER MY SUPERVISION AND TO THE BEST OF MY PANEL CANOPY   WILLIAM W. HEUN ARCHITECT   UNLING LICENSE NO. 001.010242   LICENSE EXPRATION DATE 11/30/2020   Mattheie & C   ARCHITECT   UNLINAW W. HEUN ARCHITECT   ULINOIS LICENSE NO. 001.010242   LICENSE EXPIRATION DATE 11/30/2020   Mattheie & C   ARCHITECT   UNLINAW W. HEUN ARCHITECT   ULINOIS LICENSE NO. 001.010242   LICENSE EXPIRATION DATE 11/30/2020   Mattheie & C   ARCHITECT   UCENSE EXPIRATION DATE 11/30/2020   Mattheie & C   ARCHITECT   UCENSE EXPIRATION DATE 11/30/2020   Mattheie & C   ARCHITECT   Mattheie & C   ARCHITECT   Mattheie & C   ARCH                                                                                                                                                                                                                                                                                                                                                                                                                                                                                                                                                                                                                                                                                                                                                                                                                                                                                                                                                                                                                                                                                                                                                                                                                                                                                                                                                                        | 0 0 40 80<br>olin Associates, LLC                             |